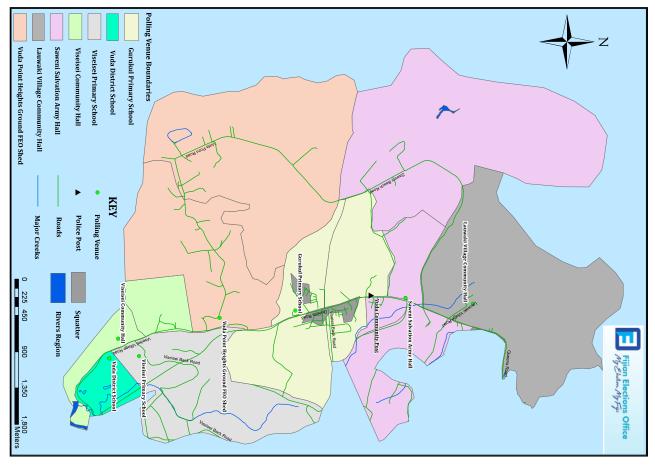

## HUB: Vuda Police Post

48

| Saweni<br>Salvation<br>Army Hall<br>7.30am,<br>8.30am,<br>9.30am,<br>10.30am,<br>12.30pm, and<br>4.00pm            | <ul> <li>BUS 1 ROUTE -Vuda Police Post Huh         <ol> <li>Depart from Total Vuda, then pass Saweni Salvation Army Hall, then proceed to the old Queen's road to Visesei Village, then pass Gurukul Primary, Vuda Point Height's Grond FEO Shed, Viseisei District School and Vuda             Primary School, Gurukul Primary School, along the main road, then reaching Lauwaki village junction, then             return along the Vuda bypass.</li> </ol> </li> <li>Polling Venue: Lauwaki Community Hall, Saweni Salvation Army Hall and Gurukul Primary School.</li> </ul> | Mr Mohammed Rafiq<br>9967453                                                                                                                                                                                                                                                                                                                                                                                                                                                                                                                                                                                                                                                                                                                                                                                                                                                                                                                                                                                                                                                                                                                  |
|--------------------------------------------------------------------------------------------------------------------|-----------------------------------------------------------------------------------------------------------------------------------------------------------------------------------------------------------------------------------------------------------------------------------------------------------------------------------------------------------------------------------------------------------------------------------------------------------------------------------------------------------------------------------------------------------------------------------|-----------------------------------------------------------------------------------------------------------------------------------------------------------------------------------------------------------------------------------------------------------------------------------------------------------------------------------------------------------------------------------------------------------------------------------------------------------------------------------------------------------------------------------------------------------------------------------------------------------------------------------------------------------------------------------------------------------------------------------------------------------------------------------------------------------------------------------------------------------------------------------------------------------------------------------------------------------------------------------------------------------------------------------------------------------------------------------------------------------------------------------------------|
| Vuda Point<br>Heights<br>Ground FEO<br>Shed<br>7.30am,<br>8.30am,<br>9.30am,<br>10.30am,<br>12.30pm, and<br>4.00pm | BUS 2 ROUTE - Vuda Police Post Hub         1. Depart from Total Vuda, towards Saweni Beach road, and return same way towards main road.         Polling Venue: Vuda Point Heights Ground FEO Shed, Viseisei Primary School, Viseisei Community Hall and Vuda District School.                                                                                                                                                                                                                                                                                                     | Martine States                                                                                                                                                                                                                                                                                                                                                                                                                                                                                                                                                                                                                                                                                                                                                                                                                                                                                                                                                                                                                                                                                                                                |
| Saweni<br>Salvation<br>Army Hall<br>7.30am,<br>8.30am,<br>9.30am,<br>10.30am,<br>12.30pm, and<br>4.00pm            | <ul> <li>CARRIER 1 ROUTE- Vuda Police Post Hub         <ol> <li>Depart from Saweni Service station towards Saweni Beach via Saweni Mosque road and proceed through the circular road towards the Saweni Salvation Army hall.</li> </ol> </li> <li>Polling Venue: Saweni Salvation Army hall.</li> </ul>                                                                                                                                                                                                                                                                           | http://www.andiana.com/andiana.com/andiana.com/andiana.com/andiana.com/andiana.com/andiana.com/andiana.com/andiana.com/andiana.com/andiana.com/andiana.com/andiana.com/andiana.com/andiana.com/andiana.com/andiana.com/andiana.com/andiana.com/andiana.com/andiana.com/andiana.com/andiana.com/andiana.com/andiana.com/andiana.com/andiana.com/andiana.com/andiana.com/andiana.com/andiana.com/andiana.com/andiana.com/andiana.com/andiana.com/andiana.com/andiana.com/andiana.com/andiana.com/andiana.com/andiana.com/andiana.com/andiana.com/andiana.com/andiana.com/andiana.com/andiana.com/andiana.com/andiana.com/andiana.com/andiana.com/andiana.com/andiana.com/andiana.com/andiana.com/andiana.com/andiana.com/andiana.com/andiana.com/andiana.com/andiana.com/andiana.com/andiana.com/andiana.com/andiana.com/andiana.com/andiana.com/andiana.com/andiana.com/andiana.com/andiana.com/andiana.com/andiana.com/andiana.com/andiana.com/andiana.com/andiana.com/andiana.com/andiana.com/andiana.com/andiana.com/andiana.com/andiana.com/andiana.com/andiana.com/andiana.com/andiana.com/andiana.com/andiana.com/andiana.com/andiana.co |