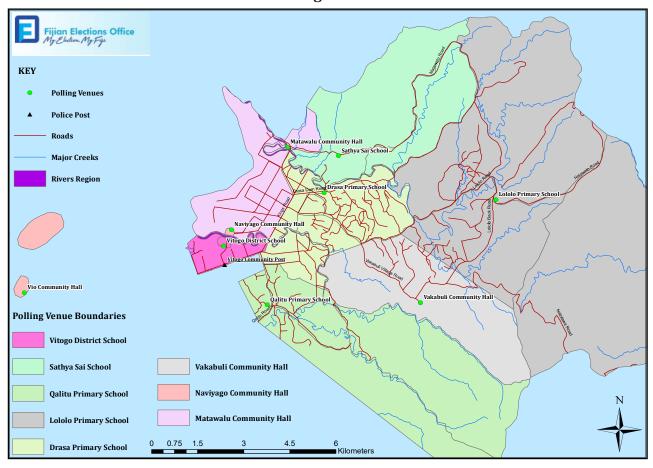

## **HUB: Vitogo Police Post**

36

|                                                                                                 | .BUS 1 ROUTE - Vitogo Police Post Hub                                                                                                                                                                                                                     |                                                                                       |
|-------------------------------------------------------------------------------------------------|-----------------------------------------------------------------------------------------------------------------------------------------------------------------------------------------------------------------------------------------------------------|---------------------------------------------------------------------------------------|
| Qalitu Primary<br>School<br>7.30am,<br>8.30am,<br>9.30am,<br>10.30am,<br>12.30pm, and<br>4.00pm | <ol> <li>Depart from Vitogo Police Post to polling venue- Qalitu Primary School.</li> <li>Proceed to Drasa junction then to polling venue- Drasa Primary School.</li> <li>Polling Venue: Qalitu Primary School, Lautoka, Drasa Primary School.</li> </ol> | Mr Vinod Kumar<br>9532085                                                             |
|                                                                                                 | CARRIER 1 ROUTE - Vitogo Police Post Hub                                                                                                                                                                                                                  |                                                                                       |
| Matawalu<br>Community<br>Hall                                                                   | 1. Depart from Matawalu village to polling venue - Sathya Sai School then to Drasa Primary School.                                                                                                                                                        | ICC REAR LICENOSOFICE REAR<br>ICC REAR LICENOSOFICE REAR<br>ICC DUPONT AN OFFICE REAR |
| 7.30am,<br>8.30am,<br>9.30am,<br>10.30am,<br>12.30pm, and<br>4.00pm                             | <b>Polling Venue:</b> Matawalu Community Hall, Sathya Sai School, Drasa Primary School.                                                                                                                                                                   |                                                                                       |
|                                                                                                 |                                                                                                                                                                                                                                                           | Mr Kaliova Alipate<br>Tuinasolo<br>9352348/8773989                                    |
|                                                                                                 | CARRIER 2 ROUTE - Vitogo Police Post Hub                                                                                                                                                                                                                  | IONS OFFICE - EDIAN ELECTIONS OF                                                      |
| Vakabuli<br>Community<br>Hall                                                                   | 1. Depart from Drasa junction to Vakabuli Community Hall, then to Lololo Primary School.                                                                                                                                                                  | nors con<br>nov<br>nov<br>nov<br>nov<br>nov<br>nov<br>nov<br>nov<br>nov<br>n          |
| 7.30am,<br>8.30am,<br>9.30am,<br>10.30am,<br>12.30pm, and<br>4.00pm                             | Polling Venue: Vakabuli Community Hall, Lololo Primary School.                                                                                                                                                                                            | Mr Shamshad Ali<br>9710403                                                            |