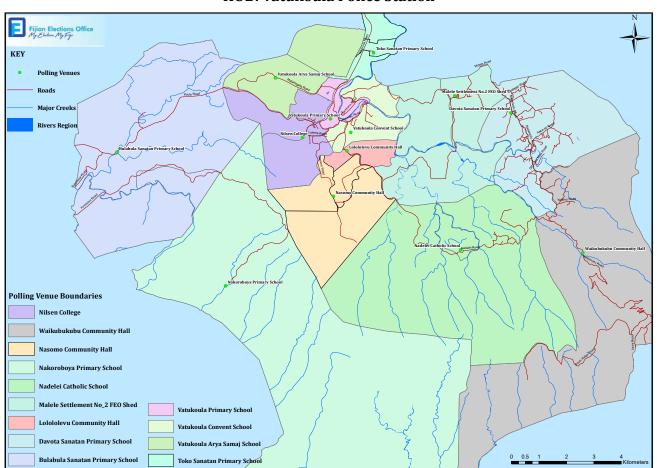

**HUB: Vatukoula Police Station** 

|                                                                                                             | BUS 1 ROUTE - Vatukoula Police Station Hub                                                                                                                                                                                                                                                                                                                                                                                                                                                                                                                                                                                                                                                                                                                                          |                                                                                            |
|-------------------------------------------------------------------------------------------------------------|-------------------------------------------------------------------------------------------------------------------------------------------------------------------------------------------------------------------------------------------------------------------------------------------------------------------------------------------------------------------------------------------------------------------------------------------------------------------------------------------------------------------------------------------------------------------------------------------------------------------------------------------------------------------------------------------------------------------------------------------------------------------------------------|--------------------------------------------------------------------------------------------|
| Toko<br>Sanatan<br>Primary<br>School<br>7.30am,<br>9.30am,<br>12.30pm, and<br>4.00pm                        | <ol> <li>Starting point from Tavua Bus stand to Toko Road junction, drop off at polling venue- Toko Sanatan Primary School.</li> <li>Proceed towards Vatukoula and drop off at Vatukoula Arya Samaj Primary School then Vatukoula Primary Bus stop, Loloma road.</li> <li>Proceed to Nilsen College and return through Loloma road.</li> <li>Proceed towards Nasivi Bus roundabout from Nasivi to Vatukoula Convent, Korowere road, and then to Lololevu Community Hall.</li> <li>Proceed to Nadelei Catholic, Vuqele to Nadelei Catholic (Masimasi, Tokoloa, Nasivi, Kadavu)</li> <li>Polling Venues: Toko Sanatan Primary School, Vatukoula Arya Samaj Primary School, Vatukoula Primary School, Nilsen College, Vatukoula Convent School and Lololevu Community Hall.</li> </ol> | TONS OFFICE BURN ELECTIONS TONS OFFICE BURN ELECTIONS TONS TONS TONS TONS TONS TONS TONS T |
| Toko<br>Sanatan<br>Primary<br>School<br>7.30am,<br>8.30am,<br>9.30am,<br>10.30am,<br>12.30pm, and<br>4.00pm | CARRIER 1 ROUTE- Vatukoula Police Station Hub  1. Pickup from Toko area to Toko Bhartiya School.  2. Proceed through Vatukoula back road to Vatukoula Arya Samaj Primary School.  Polling Venue: Toko Santan Primary School and Vatukoula Arya Samaj.                                                                                                                                                                                                                                                                                                                                                                                                                                                                                                                               | Mr Anil Deo 9948365                                                                        |
| Bulabula<br>Sanatan<br>Primary<br>School<br>7.30am,<br>8.30am,<br>9.30am,<br>10.30am,<br>12.30pm, and       | CARRIER 2 ROUTE- Vatukoula Police Station Hub  1. Start from Qara settlement through to Busabusa, proceed to Bulabula Sanatan Primary School.  Polling Venue: Bulabula Sanatan Primary School.                                                                                                                                                                                                                                                                                                                                                                                                                                                                                                                                                                                      | Mr Yogesh Navin Chand 8446111                                                              |