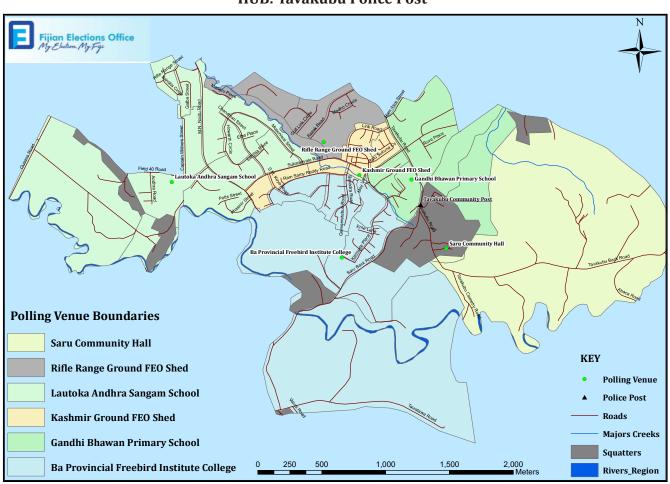

**HUB: Tavakubu Police Post** 

## BUS 1 ROUTE - Tavakubu Police Post Hub

1. Depart from Lautoka bus stand, to Rifle range, to polling venue - Rifle range ground FEO Shed, then to polling venue - Kashmir ground FEO Shed, then to Tavakubu, towards polling venue- Ghandhi Bhawan Primary School, passing Saru junction through to Ba Provincial Freebird Institute College, then return via the same route.

**Polling Venue:** Rifle Range Ground FEO Shed, Kashmir Ground FEO Shed, Gandhi Bhawan Primary School, Ba Provincial Freebird Institute College, Saru Community Hall.

Mr Nazeem Ali 2736418