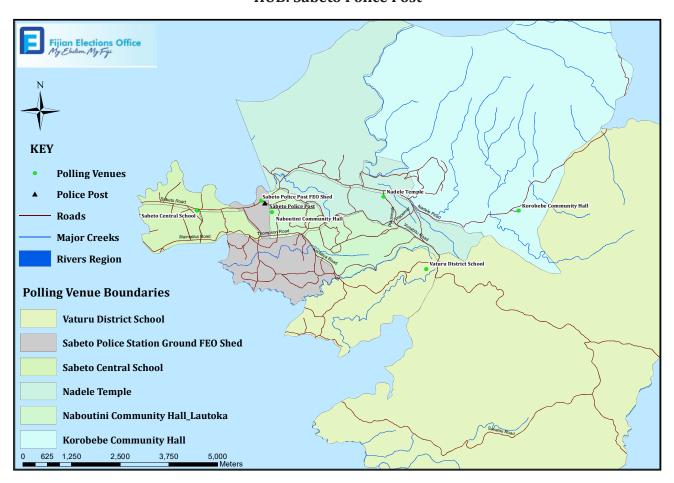

**HUB: Sabeto Police Post** 

| Sabeto<br>Central School                                            |
|---------------------------------------------------------------------|
| 7.30am,<br>8.30am,<br>9.30am,<br>10.30am,<br>12.30pm, and<br>4.00pm |

## **BUS 1 ROUTE - Sabeto Police Post Hub**

1. Depart form Sabeto junction via Sabeto road passing polling venues - Sabeto Central School, Sabeto Police Station Ground FEO Shed, then to Nadele temple, then return to Sabeto Junction.

**Polling Venue:** Korobebe Community Hall, Vaturu District School, Nadele Temple, Naboutini Community Hall, Sabeto Police Station Ground FEO Shed and Sabeto Central School.

Mr Vinesh Chand Rai 9147404