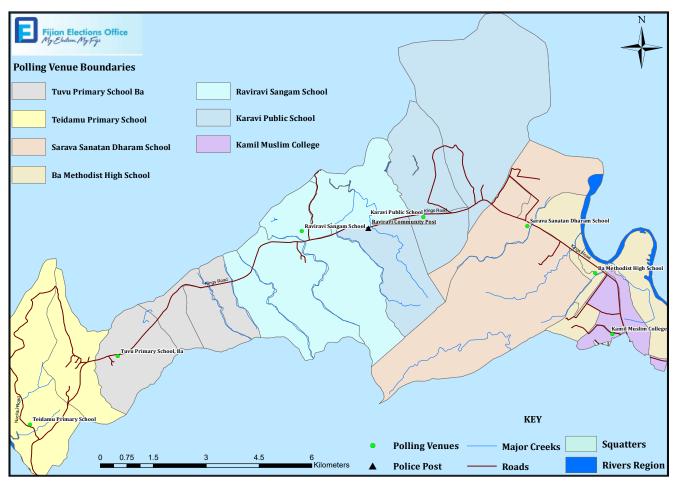

**HUB: Raviravi Police Post** 

| Kamil Muslim<br>College<br>7.30am,<br>8.30am,<br>9.30am,<br>10.30am,<br>12.30pm, and<br>4.00pm   | BUS 1 ROUTE - Raviravi Police Post Hub  1. Depart form Ba town through Miha Margin settlment to Kamil Muslim College, through to Ba Methodist High School, through to Sarava Sanatan Dharam School and return to Ba Town.  Polling Venue: Kamil Muslim College, Ba Methodist High School, Sarava Sanatan Dharam School. | Mr Joel Chandra 9805863                                                                                                                                                                                                                                                                                                                                                                                                                                                                                                                                                                                                                                                                                                                                                                                                                                                                                                                                                                                                                                                                                                                                                                                                                                                                                                                                                                                                                                                                                                                                                                                                                                                                                                                                                                                                                                                                                                                                                                                                                                                                                                        |
|--------------------------------------------------------------------------------------------------|-------------------------------------------------------------------------------------------------------------------------------------------------------------------------------------------------------------------------------------------------------------------------------------------------------------------------|--------------------------------------------------------------------------------------------------------------------------------------------------------------------------------------------------------------------------------------------------------------------------------------------------------------------------------------------------------------------------------------------------------------------------------------------------------------------------------------------------------------------------------------------------------------------------------------------------------------------------------------------------------------------------------------------------------------------------------------------------------------------------------------------------------------------------------------------------------------------------------------------------------------------------------------------------------------------------------------------------------------------------------------------------------------------------------------------------------------------------------------------------------------------------------------------------------------------------------------------------------------------------------------------------------------------------------------------------------------------------------------------------------------------------------------------------------------------------------------------------------------------------------------------------------------------------------------------------------------------------------------------------------------------------------------------------------------------------------------------------------------------------------------------------------------------------------------------------------------------------------------------------------------------------------------------------------------------------------------------------------------------------------------------------------------------------------------------------------------------------------|
| Raviravi Sangam<br>School<br>7.30am,<br>8.30am,<br>9.30am,<br>10.30am,<br>12.30pm, and<br>4.00pm | BUS 2 ROUTE- Raviravi Police Post Hub  1. Depart from Raviravi Police Post to Karavi Public School, then to Raviravi Sangam School, then through Tuva Primary School, then to Teidamu Primary School.  Polling Venue: Raviravi Sangam School, Tuvu Primary School, Teidamu Primary School.                              | MANELECTIONS OFFICE FUIAN ELECT PLIAN ELEC |