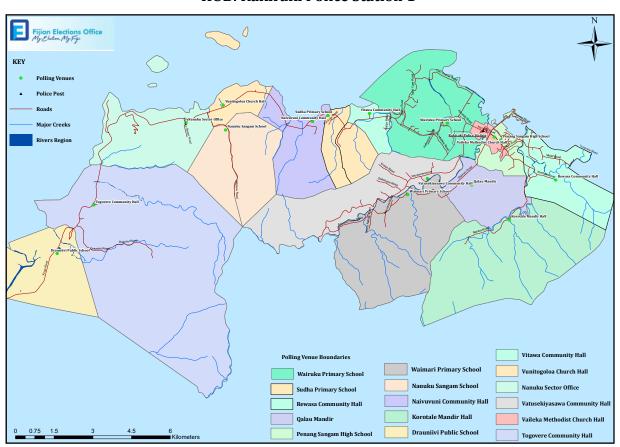

## **HUB: Rakiraki Police Station 1**

| Drauniivi<br>Public School<br>7.30am,<br>12.30pm, and<br>4.00pm                                   | BUS 1 ROUTE - Rakiraki Police Station 1 Hub  1. Pickup from Caboni settlement and drop at polling venue - Drauniivi Public School.  2. Follow Kings Road to Togovere village and drop at polling venue - Togovere Community Hall.  3. Divert from main King's highway into Nanuku Road. Pick along the way and drop at the polling venue - Nanuku sector Office.  4. Follow the King's road and drop at polling venue- Nanuku Sanagam School.  5. Pick in between Vitawa, Dociu Road and Wairuku settlement. Drop at polling venue - Wairuku Primary School.  6. Head towards Vaileka town and pick from Vaileka town and return the same route.  Polling Venue: Drauniivi Public School, Togovere Community Hall, Nanuku Sector Office, Nanuku Sangam School, Vunitogoloa Church Hall, Naivuvuni Community Hall, Sudha Primary School, Vitawa Community Hall, Wairuku Primary School, Vatusekiyasawa Community Hall, Waimari Primary School. | Mr Mukesh Chand<br>8414806 |
|---------------------------------------------------------------------------------------------------|-----------------------------------------------------------------------------------------------------------------------------------------------------------------------------------------------------------------------------------------------------------------------------------------------------------------------------------------------------------------------------------------------------------------------------------------------------------------------------------------------------------------------------------------------------------------------------------------------------------------------------------------------------------------------------------------------------------------------------------------------------------------------------------------------------------------------------------------------------------------------------------------------------------------------------------------------|----------------------------|
| Sudha<br>Primary<br>School<br>7.30am,<br>8.30am,<br>9.30am,<br>10.30am,<br>12.30pm, and<br>4.00pm | CARRIER 1 ROUTE - Rakiraki Police Station 1 Huh  1. Pickup from Waiqumu, Roroko and Vunikuku settlements and drop at polling venue- Sudha Primary School.  Polling Venue: Sudha Primary School.                                                                                                                                                                                                                                                                                                                                                                                                                                                                                                                                                                                                                                                                                                                                               | Mr Hazrat Ali<br>9514568   |