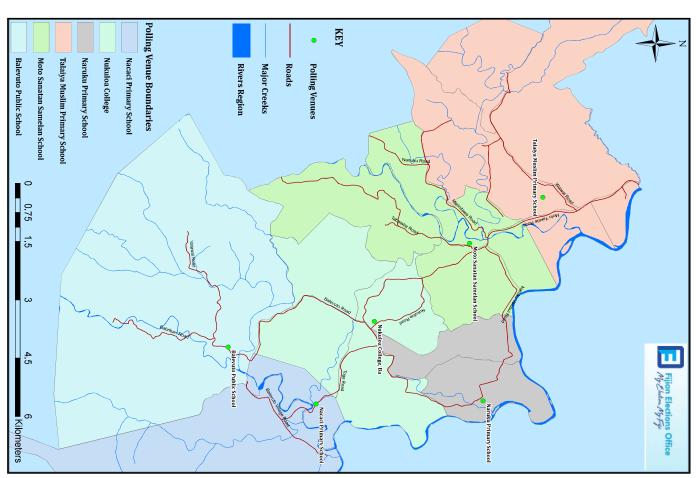

**HUB: Nukuloa Police Post** 

| Balevuto<br>Public School                                                                          | BUS 1 ROUTE - Nukuloa Police Post Hub  1. Depart from Toge to Balevuto to polling venue - Balevuto Public School, Vunivaivai to Nasolo Koro, then proceed to polling venue - Nukuloa College then proceed through polling venue - Moto Sanatan Samelan School, Waiwai, then to polling venue - Talaiya Muslim Priamary School. | TRISOPICE PUMPLECTIONS OFFICE IN TRISOPICE PLANTILECTIONS OFFICE IN TRISOPICE IN TR |
|----------------------------------------------------------------------------------------------------|--------------------------------------------------------------------------------------------------------------------------------------------------------------------------------------------------------------------------------------------------------------------------------------------------------------------------------|--------------------------------------------------------------------------------------------------------------------------------------------------------------------------------------------------------------------------------------------------------------------------------------------------------------------------------------------------------------------------------------------------------------------------------------------------------------------------------------------------------------------------------------------------------------------------------------------------------------------------------------------------------------------------------------------------------------------------------------------------------------------------------------------------------------------------------------------------------------------------------------------------------------------------------------------------------------------------------------------------------------------------------------------------------------------------------------------------------------------------------------------------------------------------------------------------------------------------------------------------------------------------------------------------------------------------------------------------------------------------------------------------------------------------------------------------------------------------------------------------------------------------------------------------------------------------------------------------------------------------------------------------------------------------------------------------------------------------------------------------------------------------------------------------------------------------------------------------------------------------------------------------------------------------------------------------------------------------------------------------------------------------------------------------------------------------------------------------------------------------------|
| 7.30am,<br>8.30am,<br>9.30am,<br>10.30am,<br>12.30pm, and<br>4.00pm                                | <b>Polling Venue:</b> Balevuto Public School, Moto Sanatan Samelan School, Naruku Primary School, Nukuloa College, Talaiya Muslim School.                                                                                                                                                                                      | Mr Kishore Chand<br>9249853                                                                                                                                                                                                                                                                                                                                                                                                                                                                                                                                                                                                                                                                                                                                                                                                                                                                                                                                                                                                                                                                                                                                                                                                                                                                                                                                                                                                                                                                                                                                                                                                                                                                                                                                                                                                                                                                                                                                                                                                                                                                                                    |
| Naruku<br>Primary<br>School<br>7.30am,<br>8.30am,<br>9.30am,<br>10.30am,<br>12.30pm, and<br>4.00pm | CARRIER 1 ROUTE- Nukuloa Police Post Hub  1. Depart from Moto Sanatan to polling venue- Naruku Primary School.  2. Proceed to Nacaci Primary School and return back the same way to point 1.  Polling Venue: Naruku Primary School, Nacaci Primary School.                                                                     | NOTICE NAMELECTION OF THE NAMELEC NAME |