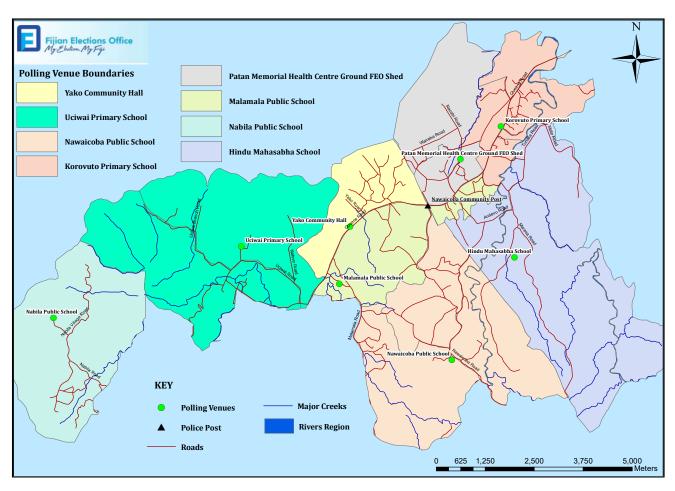

**HUB: Nawaicoba Police Post** 

| Nawaicoba<br>Public School<br>7.30am,<br>8.30am,<br>9.30am,<br>10.30am,<br>12.30pm,<br>and 4.00pm  | BIIS 1 ROUTE - Nawaicoba Police Post Hub  1. Depart from Momi junction down through Queens road to polling venue- Nawai public school, past Malamala junction, then proceed down to Yako Community Hall, then to Korovuto village. Turn around from Mate road and return the same way.  Polling Venue: Nawaicoba Public School, Yako Community Hall, Korovuto Primary School. | Mr Anil Kumar<br>9002925                                                                                                                                                                                                                                                                                                                                                                                                                                                                                                                                                                                                                                                                                                                                                                                                                                                                                                                                                                                                                                                                                                                                                                                                                                                                                                                                                                                                                                                                                                                                                                                                                                                                                                                                                                                                                                                                                                                                                                                                                                                                                                       |
|----------------------------------------------------------------------------------------------------|-------------------------------------------------------------------------------------------------------------------------------------------------------------------------------------------------------------------------------------------------------------------------------------------------------------------------------------------------------------------------------|--------------------------------------------------------------------------------------------------------------------------------------------------------------------------------------------------------------------------------------------------------------------------------------------------------------------------------------------------------------------------------------------------------------------------------------------------------------------------------------------------------------------------------------------------------------------------------------------------------------------------------------------------------------------------------------------------------------------------------------------------------------------------------------------------------------------------------------------------------------------------------------------------------------------------------------------------------------------------------------------------------------------------------------------------------------------------------------------------------------------------------------------------------------------------------------------------------------------------------------------------------------------------------------------------------------------------------------------------------------------------------------------------------------------------------------------------------------------------------------------------------------------------------------------------------------------------------------------------------------------------------------------------------------------------------------------------------------------------------------------------------------------------------------------------------------------------------------------------------------------------------------------------------------------------------------------------------------------------------------------------------------------------------------------------------------------------------------------------------------------------------|
| Nawaicoba<br>Public School<br>7.30am,<br>8.30am,<br>9.30am,<br>10.30am,<br>12.30pm,<br>and 4.00pm  | BUS 2 ROUTE- Nawaicoba Police Post Hub  1. Depart from Nawaicoba Police Post up through polling venue - Nawaicoba Public School up to the junction to Rada settlement and return the same way.  Polling Venue: Nawaicoba Public School.                                                                                                                                       | TIONS OFFICE FUINN ELECT CHOISE OF THE CHOIS |
| Uciwai<br>Primary<br>School<br>7.30am,<br>8.30am,<br>9.30am,<br>10.30am,<br>12.30pm,<br>and 4.00pm | BUS 3 ROUTE- Nawaicoba Police Post Hub  1. Depart from Nawai Police Post and proceed down Queens road and into Uciwai road and drop off at polling venue - Uciwai Primary School, then proceed onto Rendevouz Beach resort and return the same way.  Polling Venue: Uciwai Primary School.                                                                                    | Mr Mahendra Reddy 9991456                                                                                                                                                                                                                                                                                                                                                                                                                                                                                                                                                                                                                                                                                                                                                                                                                                                                                                                                                                                                                                                                                                                                                                                                                                                                                                                                                                                                                                                                                                                                                                                                                                                                                                                                                                                                                                                                                                                                                                                                                                                                                                      |

**HUB: Nawaicoba Police Post** 

| 7.30am,<br>8.30am,<br>9.30am,<br>10.30am,<br>12.30pm,<br>and 4.00pm | Uciwai<br>Primary<br>School                |
|---------------------------------------------------------------------|--------------------------------------------|
|                                                                     | 8.30am,<br>9.30am,<br>10.30am,<br>12.30pm, |

## BUS 4 ROUTE- Nawaicoba Police Post Hub

1. Depart from Nawai Police Post through Nalovo road, then to polling venue - Uciwai Primary School, then return via Uciwai Road to Queens road, then proceed across to Malamala road and turn around from Malamala Markaz and drop off at polling venue - Malamala Public School and return to Nawai Police Post.

Polling Venue: Uciwai Primary School, Malamala Public School.

Mr Ronald Rajnesh Prasad 8745451

**HUB: Nawaicoba Police Post** 

| Patan Memorial<br>Health Centre<br>Ground FEO<br>Shed<br>7.30am,<br>8.30am,<br>9.30am,<br>10.30am,<br>12.30pm, and<br>4.00pm | BUS 5 ROUTE- Nawaicoba Police Post Hub  1. Depart from Grace road service station down through Waireba road along Nadovi, Sangam temple and proceed through to Sonaisali road and proceed to Relax Resort road and return to Sonaisali road and drop off at polling venue - Patan Memorial Health Centre Ground FEO Shed.  Polling Venue: Patan Memorial Health Centre Ground FEO Shed. | I IMMILETORIO PI IMMILETORIO I |
|------------------------------------------------------------------------------------------------------------------------------|-----------------------------------------------------------------------------------------------------------------------------------------------------------------------------------------------------------------------------------------------------------------------------------------------------------------------------------------------------------------------------------------|--------------------------------------------------------------------------------------------------------------------------------------------------------------------------------------------------------------------------------------------------------------------------------------------------------------------------------------------------------------------------------------------------------------------------------------------------------------------------------------------------------------------------------------------------------------------------------------------------------------------------------------------------------------------------------------------------------------------------------------------------------------------------------------------------------------------------------------------------------------------------------------------------------------------------------------------------------------------------------------------------------------------------------------------------------------------------------------------------------------------------------------------------------------------------------------------------------------------------------------------------------------------------------------------------------------------------------------------------------------------------------------------------------------------------------------------------------------------------------------------------------------------------------------------------------------------------------------------------------------------------------------------------------------------------------------------------------------------------------------------------------------------------------------------------------------------------------------------------------------------------------------------------------------------------------------------------------------------------------------------------------------------------------------------------------------------------------------------------------------------------------|
| Hindu<br>Mahasabha<br>School<br>7.30am,<br>8.30am,<br>9.30am,<br>10.30am,<br>12.30pm, and<br>4.00pm                          | CARRIER 1 ROUTE- Nawaicoba Police Post Hub  1. Depart from Sonaisali junction down through Arolevu road to the polling venue - Hindu Mahashaba School.  The carrier will also service Aralaevu A & B, Rukuruku Road to Hindu Mahashabha, Singh JP Road and Vunavili.  Polling Venue: Hindu Mahasabha School.                                                                            | Mr Rakesh Kumar 9963453                                                                                                                                                                                                                                                                                                                                                                                                                                                                                                                                                                                                                                                                                                                                                                                                                                                                                                                                                                                                                                                                                                                                                                                                                                                                                                                                                                                                                                                                                                                                                                                                                                                                                                                                                                                                                                                                                                                                                                                                                                                                                                        |
| Nawaicoba<br>Public School<br>7.30am,<br>8.30am,<br>9.30am,<br>10.30am,<br>12.30pm, and<br>4.00pm                            | LM(MINIVAN)1 ROUTE- Nawaicoba Police Post Hub Depart from Dakadaka Road through to Nawaicoba road and drop off at polling venue - Nawaicoba Public School Polling Venue: Nawaicoba Public School.                                                                                                                                                                                       | Mr Krishna Kumar 9241066                                                                                                                                                                                                                                                                                                                                                                                                                                                                                                                                                                                                                                                                                                                                                                                                                                                                                                                                                                                                                                                                                                                                                                                                                                                                                                                                                                                                                                                                                                                                                                                                                                                                                                                                                                                                                                                                                                                                                                                                                                                                                                       |

**HUB: Nawaicoba Police Post** 

| Nabila Public<br>School |
|-------------------------|
| 7.30am,                 |
| 8.30am,                 |
| 9.30am,                 |
| 10.30am,                |
| 12.30pm, and            |
| 4.00pm                  |

LM (MINIVAN) 2 ROUTE- Nawaicoba Police Post Hub

Depart from Nabila Public School, picking all voters from Nabila Road and all other roads off Nabila main road and drop to polling venue: Nabila Public School.

**Polling Venue:** Nabila Public School.

Mr Shairom Shah 9210206