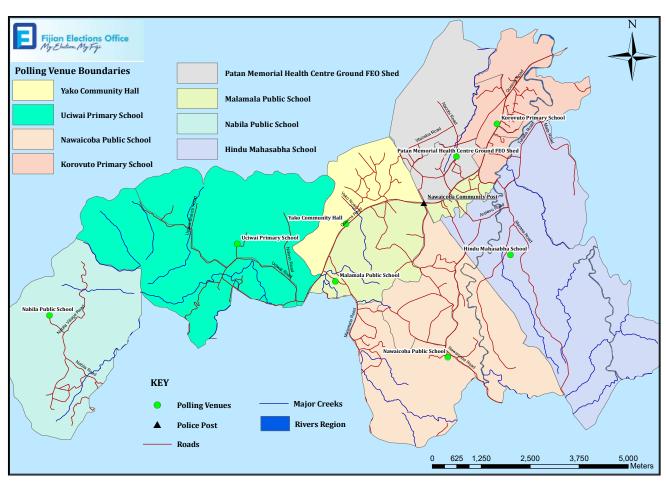

**HUB: Nawaicoba Police Post** 

| Nawaicoba<br>Public School<br>7.30am,<br>8.30am,<br>9.30am,<br>10.30am,<br>12.30pm,<br>and 4.00pm  | BIIS 1 ROUTE - Nawaicoba Police Post Hub  1. Depart from Momi junction down through Queens road to polling venue- Nawai public school, past Malamala junction, then proceed down to Yako Community Hall, then to Korovuto village. Turn around from Mate road and return the same way.  Polling Venue: Nawaicoba Public School, Yako Community Hall, Korovuto Primary School. | Mr Anil Kumar<br>9002925                                                                                                                                                                                                                                                                                                                                                                                                                                                                                                                                                                                                                                                                                                                                                                                                                                                                                                                                                                                                                                                                                                                                                                                                                                                                                                                                                                                                                                                                                                                                                                                                                                                                                                                                                                                                                                                                                                                                                                                                                                                                                                       |
|----------------------------------------------------------------------------------------------------|-------------------------------------------------------------------------------------------------------------------------------------------------------------------------------------------------------------------------------------------------------------------------------------------------------------------------------------------------------------------------------|--------------------------------------------------------------------------------------------------------------------------------------------------------------------------------------------------------------------------------------------------------------------------------------------------------------------------------------------------------------------------------------------------------------------------------------------------------------------------------------------------------------------------------------------------------------------------------------------------------------------------------------------------------------------------------------------------------------------------------------------------------------------------------------------------------------------------------------------------------------------------------------------------------------------------------------------------------------------------------------------------------------------------------------------------------------------------------------------------------------------------------------------------------------------------------------------------------------------------------------------------------------------------------------------------------------------------------------------------------------------------------------------------------------------------------------------------------------------------------------------------------------------------------------------------------------------------------------------------------------------------------------------------------------------------------------------------------------------------------------------------------------------------------------------------------------------------------------------------------------------------------------------------------------------------------------------------------------------------------------------------------------------------------------------------------------------------------------------------------------------------------|
| Nawaicoba<br>Public School<br>7.30am,<br>8.30am,<br>9.30am,<br>10.30am,<br>12.30pm,<br>and 4.00pm  | BUS 2 ROUTE- Nawaicoba Police Post Hub  1. Depart from Nawaicoba Police Post up through polling venue - Nawaicoba Public School up to the junction to Rada settlement and return the same way.  Polling Venue: Nawaicoba Public School.                                                                                                                                       | TIONS OFFICE FUINN ELECT CHOISE OF THE CHOIS |
| Uciwai<br>Primary<br>School<br>7.30am,<br>8.30am,<br>9.30am,<br>10.30am,<br>12.30pm,<br>and 4.00pm | BUS 3 ROUTE- Nawaicoba Police Post Hub  1. Depart from Nawai Police Post and proceed down Queens road and into Uciwai road and drop off at polling venue - Uciwai Primary School, then proceed onto Rendevouz Beach resort and return the same way.  Polling Venue: Uciwai Primary School.                                                                                    | Mr Mahendra Reddy 9991456                                                                                                                                                                                                                                                                                                                                                                                                                                                                                                                                                                                                                                                                                                                                                                                                                                                                                                                                                                                                                                                                                                                                                                                                                                                                                                                                                                                                                                                                                                                                                                                                                                                                                                                                                                                                                                                                                                                                                                                                                                                                                                      |

**HUB: Nawaicoba Police Post** 

| 7.30am,<br>8.30am,<br>9.30am,<br>10.30am,<br>12.30pm,<br>and 4.00pm | Uciwai<br>Primary<br>School                |
|---------------------------------------------------------------------|--------------------------------------------|
|                                                                     | 8.30am,<br>9.30am,<br>10.30am,<br>12.30pm, |

## BUS 4 ROUTE- Nawaicoba Police Post Hub

1. Depart from Nawai Police Post through Nalovo road, then to polling venue - Uciwai Primary School, then return via Uciwai Road to Queens road, then proceed across to Malamala road and turn around from Malamala Markaz and drop off at polling venue - Malamala Public School and return to Nawai Police Post.

Polling Venue: Uciwai Primary School, Malamala Public School.

Mr Ronald Rajnesh Prasad 8745451

**HUB: Nawaicoba Police Post** 

| Patan Memorial<br>Health Centre<br>Ground FEO<br>Shed<br>7.30am,<br>8.30am,<br>9.30am,<br>10.30am,<br>12.30pm, and<br>4.00pm | BUS 5 ROUTE- Nawaicoba Police Post Hub  1. Depart from Grace road service station down through Waireba road along Nadovi, Sangam temple and proceed through to Sonaisali road and proceed to Relax Resort road and return to Sonaisali road and drop off at polling venue - Patan Memorial Health Centre Ground FEO Shed.  Polling Venue: Patan Memorial Health Centre Ground FEO Shed. | I IMMILETORIO PI IMMILETORIO I |
|------------------------------------------------------------------------------------------------------------------------------|-----------------------------------------------------------------------------------------------------------------------------------------------------------------------------------------------------------------------------------------------------------------------------------------------------------------------------------------------------------------------------------------|--------------------------------------------------------------------------------------------------------------------------------------------------------------------------------------------------------------------------------------------------------------------------------------------------------------------------------------------------------------------------------------------------------------------------------------------------------------------------------------------------------------------------------------------------------------------------------------------------------------------------------------------------------------------------------------------------------------------------------------------------------------------------------------------------------------------------------------------------------------------------------------------------------------------------------------------------------------------------------------------------------------------------------------------------------------------------------------------------------------------------------------------------------------------------------------------------------------------------------------------------------------------------------------------------------------------------------------------------------------------------------------------------------------------------------------------------------------------------------------------------------------------------------------------------------------------------------------------------------------------------------------------------------------------------------------------------------------------------------------------------------------------------------------------------------------------------------------------------------------------------------------------------------------------------------------------------------------------------------------------------------------------------------------------------------------------------------------------------------------------------------|
| Hindu<br>Mahasabha<br>School<br>7.30am,<br>8.30am,<br>9.30am,<br>10.30am,<br>12.30pm, and<br>4.00pm                          | CARRIER 1 ROUTE- Nawaicoba Police Post Hub  1. Depart from Sonaisali junction down through Arolevu road to the polling venue - Hindu Mahashaba School.  The carrier will also service Aralaevu A & B, Rukuruku Road to Hindu Mahashabha, Singh JP Road and Vunavili.  Polling Venue: Hindu Mahasabha School.                                                                            | Mr Rakesh Kumar 9963453                                                                                                                                                                                                                                                                                                                                                                                                                                                                                                                                                                                                                                                                                                                                                                                                                                                                                                                                                                                                                                                                                                                                                                                                                                                                                                                                                                                                                                                                                                                                                                                                                                                                                                                                                                                                                                                                                                                                                                                                                                                                                                        |
| Nawaicoba<br>Public School<br>7.30am,<br>8.30am,<br>9.30am,<br>10.30am,<br>12.30pm, and<br>4.00pm                            | LM(MINIVAN)1 ROUTE- Nawaicoba Police Post Hub Depart from Dakadaka Road through to Nawaicoba road and drop off at polling venue - Nawaicoba Public School Polling Venue: Nawaicoba Public School.                                                                                                                                                                                       | Mr Krishna Kumar 9241066                                                                                                                                                                                                                                                                                                                                                                                                                                                                                                                                                                                                                                                                                                                                                                                                                                                                                                                                                                                                                                                                                                                                                                                                                                                                                                                                                                                                                                                                                                                                                                                                                                                                                                                                                                                                                                                                                                                                                                                                                                                                                                       |

**HUB: Nawaicoba Police Post** 

| Nabila Public<br>School |
|-------------------------|
| 7.30am,                 |
| 8.30am,                 |
| 9.30am,                 |
| 10.30am,                |
| 12.30pm, and            |
| 4.00pm                  |

LM (MINIVAN) 2 ROUTE- Nawaicoba Police Post Hub

Depart from Nabila Public School, picking all voters from Nabila Road and all other roads off Nabila main road and drop to polling venue: Nabila Public School.

**Polling Venue:** Nabila Public School.

Mr Shairom Shah 9210206