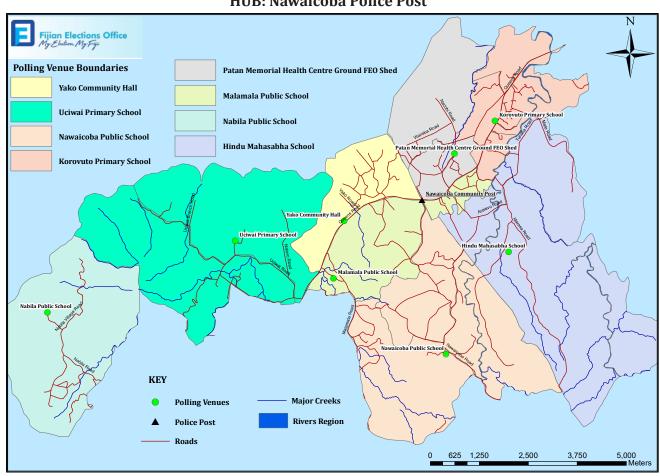

**HUB: Nawaicoba Police Post** 

| Nawaicoba<br>Public School<br>7.30am,<br>8.30am,<br>9.30am,<br>10.30am,<br>12.30pm,<br>and 4.00pm  | BIIS 1 ROUTE - Nawaicoba Police Post Hub  1. Depart from Momi junction down through Queens road to polling venue- Nawai public school, past Malamala junction, then proceed down to Yako Community Hall, then to Korovuto village. Turn around from Mate road and return the same way.  Polling Venue: Nawaicoba Public School, Yako Community Hall, Korovuto Primary School. | Mr Anil Kumar<br>9002925                                                                                                                                                                                                                                                                                                                                                                                                                                                                                                                                                                                                                                                                                                                                                                                                                                                                                                                                                                                                                                                                                                                                                                                                                                                                                                                                                                                                                                                                                                                                                                                                                                                                                                                                                                                                                                                                                                                                                                                                                                                                                                       |
|----------------------------------------------------------------------------------------------------|-------------------------------------------------------------------------------------------------------------------------------------------------------------------------------------------------------------------------------------------------------------------------------------------------------------------------------------------------------------------------------|--------------------------------------------------------------------------------------------------------------------------------------------------------------------------------------------------------------------------------------------------------------------------------------------------------------------------------------------------------------------------------------------------------------------------------------------------------------------------------------------------------------------------------------------------------------------------------------------------------------------------------------------------------------------------------------------------------------------------------------------------------------------------------------------------------------------------------------------------------------------------------------------------------------------------------------------------------------------------------------------------------------------------------------------------------------------------------------------------------------------------------------------------------------------------------------------------------------------------------------------------------------------------------------------------------------------------------------------------------------------------------------------------------------------------------------------------------------------------------------------------------------------------------------------------------------------------------------------------------------------------------------------------------------------------------------------------------------------------------------------------------------------------------------------------------------------------------------------------------------------------------------------------------------------------------------------------------------------------------------------------------------------------------------------------------------------------------------------------------------------------------|
| Nawaicoba<br>Public School<br>7.30am,<br>8.30am,<br>9.30am,<br>10.30am,<br>12.30pm,<br>and 4.00pm  | BUS 2 ROUTE- Nawaicoba Police Post Hub  1. Depart from Nawaicoba Police Post up through polling venue - Nawaicoba Public School up to the junction to Rada settlement and return the same way.  Polling Venue: Nawaicoba Public School.                                                                                                                                       | TIONS OFFICE FUINN ELECT CHOISE OF THE CHOIS |
| Uciwai<br>Primary<br>School<br>7.30am,<br>8.30am,<br>9.30am,<br>10.30am,<br>12.30pm,<br>and 4.00pm | BUS 3 ROUTE- Nawaicoba Police Post Hub  1. Depart from Nawai Police Post and proceed down Queens road and into Uciwai road and drop off at polling venue - Uciwai Primary School, then proceed onto Rendevouz Beach resort and return the same way.  Polling Venue: Uciwai Primary School.                                                                                    | Mr Mahendra Reddy 9991456                                                                                                                                                                                                                                                                                                                                                                                                                                                                                                                                                                                                                                                                                                                                                                                                                                                                                                                                                                                                                                                                                                                                                                                                                                                                                                                                                                                                                                                                                                                                                                                                                                                                                                                                                                                                                                                                                                                                                                                                                                                                                                      |

**HUB: Nawaicoba Police Post** 

| 7.30am,<br>8.30am,<br>9.30am,<br>10.30am,<br>12.30pm,<br>and 4.00pm | Uciwai<br>Primary<br>School                |
|---------------------------------------------------------------------|--------------------------------------------|
|                                                                     | 8.30am,<br>9.30am,<br>10.30am,<br>12.30pm, |

## BUS 4 ROUTE- Nawaicoba Police Post Hub

1. Depart from Nawai Police Post through Nalovo road, then to polling venue - Uciwai Primary School, then return via Uciwai Road to Queens road, then proceed across to Malamala road and turn around from Malamala Markaz and drop off at polling venue - Malamala Public School and return to Nawai Police Post.

Polling Venue: Uciwai Primary School, Malamala Public School.

Mr Ronald Rajnesh Prasad 8745451

**HUB: Nawaicoba Police Post** 

| Patan Memorial<br>Health Centre<br>Ground FEO<br>Shed<br>7.30am,<br>8.30am,<br>9.30am,<br>10.30am,<br>12.30pm, and<br>4.00pm | BUS 5 ROUTE- Nawaicoba Police Post Hub  1. Depart from Grace road service station down through Waireba road along Nadovi, Sangam temple and proceed through to Sonaisali road and proceed to Relax Resort road and return to Sonaisali road and drop off at polling venue - Patan Memorial Health Centre Ground FEO Shed.  Polling Venue: Patan Memorial Health Centre Ground FEO Shed. | I IMMILETORIO PI IMMILETORIO I |
|------------------------------------------------------------------------------------------------------------------------------|-----------------------------------------------------------------------------------------------------------------------------------------------------------------------------------------------------------------------------------------------------------------------------------------------------------------------------------------------------------------------------------------|--------------------------------------------------------------------------------------------------------------------------------------------------------------------------------------------------------------------------------------------------------------------------------------------------------------------------------------------------------------------------------------------------------------------------------------------------------------------------------------------------------------------------------------------------------------------------------------------------------------------------------------------------------------------------------------------------------------------------------------------------------------------------------------------------------------------------------------------------------------------------------------------------------------------------------------------------------------------------------------------------------------------------------------------------------------------------------------------------------------------------------------------------------------------------------------------------------------------------------------------------------------------------------------------------------------------------------------------------------------------------------------------------------------------------------------------------------------------------------------------------------------------------------------------------------------------------------------------------------------------------------------------------------------------------------------------------------------------------------------------------------------------------------------------------------------------------------------------------------------------------------------------------------------------------------------------------------------------------------------------------------------------------------------------------------------------------------------------------------------------------------|
| Hindu<br>Mahasabha<br>School<br>7.30am,<br>8.30am,<br>9.30am,<br>10.30am,<br>12.30pm, and<br>4.00pm                          | CARRIER 1 ROUTE- Nawaicoba Police Post Hub  1. Depart from Sonaisali junction down through Arolevu road to the polling venue - Hindu Mahashaba School.  The carrier will also service Aralaevu A & B, Rukuruku Road to Hindu Mahashabha, Singh JP Road and Vunavili.  Polling Venue: Hindu Mahasabha School.                                                                            | Mr Rakesh Kumar 9963453                                                                                                                                                                                                                                                                                                                                                                                                                                                                                                                                                                                                                                                                                                                                                                                                                                                                                                                                                                                                                                                                                                                                                                                                                                                                                                                                                                                                                                                                                                                                                                                                                                                                                                                                                                                                                                                                                                                                                                                                                                                                                                        |
| Nawaicoba<br>Public School<br>7.30am,<br>8.30am,<br>9.30am,<br>10.30am,<br>12.30pm, and<br>4.00pm                            | LM(MINIVAN)1 ROUTE- Nawaicoba Police Post Hub Depart from Dakadaka Road through to Nawaicoba road and drop off at polling venue - Nawaicoba Public School Polling Venue: Nawaicoba Public School.                                                                                                                                                                                       | Mr Krishna Kumar 9241066                                                                                                                                                                                                                                                                                                                                                                                                                                                                                                                                                                                                                                                                                                                                                                                                                                                                                                                                                                                                                                                                                                                                                                                                                                                                                                                                                                                                                                                                                                                                                                                                                                                                                                                                                                                                                                                                                                                                                                                                                                                                                                       |

**HUB: Nawaicoba Police Post** 

| Nabila Public<br>School |
|-------------------------|
| 7.30am,                 |
| 8.30am,                 |
| 9.30am,                 |
| 10.30am,                |
| 12.30pm, and            |
| 4.00pm                  |

LM (MINIVAN) 2 ROUTE- Nawaicoba Police Post Hub

Depart from Nabila Public School, picking all voters from Nabila Road and all other roads off Nabila main road and drop to polling venue: Nabila Public School.

**Polling Venue:** Nabila Public School.

Mr Shairom Shah 9210206