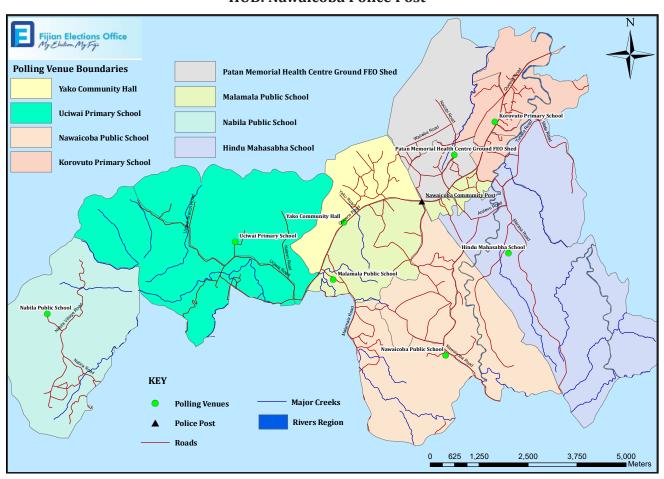

**HUB: Nawaicoba Police Post** 

| Nawaicoba<br>Public School<br>7.30am,<br>8.30am,<br>9.30am,<br>10.30am,<br>12.30pm,<br>and 4.00pm  | BIIS 1 ROUTE - Nawaicoba Police Post Hub  1. Depart from Momi junction down through Queens road to polling venue- Nawai public school, past Malamala junction, then proceed down to Yako Community Hall, then to Korovuto village. Turn around from Mate road and return the same way.  Polling Venue: Nawaicoba Public School, Yako Community Hall, Korovuto Primary School. | Mr Anil Kumar<br>9002925                                                                                                                                                                                                                                                                                                                                                                                                                                                                                                                                                                                                                                                                                                                                                                                                                                                                                                                                                                                                                                                                                                                                                                                                                                                                                                                                                                                                                                                                                                                                                                                                                                                                                                                                                                                                                                                                                                                                                                                                                                                                                                       |
|----------------------------------------------------------------------------------------------------|-------------------------------------------------------------------------------------------------------------------------------------------------------------------------------------------------------------------------------------------------------------------------------------------------------------------------------------------------------------------------------|--------------------------------------------------------------------------------------------------------------------------------------------------------------------------------------------------------------------------------------------------------------------------------------------------------------------------------------------------------------------------------------------------------------------------------------------------------------------------------------------------------------------------------------------------------------------------------------------------------------------------------------------------------------------------------------------------------------------------------------------------------------------------------------------------------------------------------------------------------------------------------------------------------------------------------------------------------------------------------------------------------------------------------------------------------------------------------------------------------------------------------------------------------------------------------------------------------------------------------------------------------------------------------------------------------------------------------------------------------------------------------------------------------------------------------------------------------------------------------------------------------------------------------------------------------------------------------------------------------------------------------------------------------------------------------------------------------------------------------------------------------------------------------------------------------------------------------------------------------------------------------------------------------------------------------------------------------------------------------------------------------------------------------------------------------------------------------------------------------------------------------|
| Nawaicoba<br>Public School<br>7.30am,<br>8.30am,<br>9.30am,<br>10.30am,<br>12.30pm,<br>and 4.00pm  | BUS 2 ROUTE- Nawaicoba Police Post Hub  1. Depart from Nawaicoba Police Post up through polling venue - Nawaicoba Public School up to the junction to Rada settlement and return the same way.  Polling Venue: Nawaicoba Public School.                                                                                                                                       | TIONS OFFICE FUINN ELECT CHOISE OF THE CHOIS |
| Uciwai<br>Primary<br>School<br>7.30am,<br>8.30am,<br>9.30am,<br>10.30am,<br>12.30pm,<br>and 4.00pm | BUS 3 ROUTE- Nawaicoba Police Post Hub  1. Depart from Nawai Police Post and proceed down Queens road and into Uciwai road and drop off at polling venue - Uciwai Primary School, then proceed onto Rendevouz Beach resort and return the same way.  Polling Venue: Uciwai Primary School.                                                                                    | Mr Mahendra Reddy 9991456                                                                                                                                                                                                                                                                                                                                                                                                                                                                                                                                                                                                                                                                                                                                                                                                                                                                                                                                                                                                                                                                                                                                                                                                                                                                                                                                                                                                                                                                                                                                                                                                                                                                                                                                                                                                                                                                                                                                                                                                                                                                                                      |

**HUB: Nawaicoba Police Post** 

| 7.30am,<br>8.30am,<br>9.30am,<br>10.30am,<br>12.30pm,<br>and 4.00pm | Uciwai<br>Primary<br>School                |
|---------------------------------------------------------------------|--------------------------------------------|
|                                                                     | 8.30am,<br>9.30am,<br>10.30am,<br>12.30pm, |

## BUS 4 ROUTE- Nawaicoba Police Post Hub

1. Depart from Nawai Police Post through Nalovo road, then to polling venue - Uciwai Primary School, then return via Uciwai Road to Queens road, then proceed across to Malamala road and turn around from Malamala Markaz and drop off at polling venue - Malamala Public School and return to Nawai Police Post.

Polling Venue: Uciwai Primary School, Malamala Public School.

Mr Ronald Rajnesh Prasad 8745451

**HUB: Nawaicoba Police Post** 

| Patan Memorial<br>Health Centre<br>Ground FEO<br>Shed<br>7.30am,<br>8.30am,<br>9.30am,<br>10.30am,<br>12.30pm, and<br>4.00pm | BUS 5 ROUTE- Nawaicoba Police Post Hub  1. Depart from Grace road service station down through Waireba road along Nadovi, Sangam temple and proceed through to Sonaisali road and proceed to Relax Resort road and return to Sonaisali road and drop off at polling venue - Patan Memorial Health Centre Ground FEO Shed.  Polling Venue: Patan Memorial Health Centre Ground FEO Shed. | I IMMILETORIO PI IMMILETORIO I |
|------------------------------------------------------------------------------------------------------------------------------|-----------------------------------------------------------------------------------------------------------------------------------------------------------------------------------------------------------------------------------------------------------------------------------------------------------------------------------------------------------------------------------------|--------------------------------------------------------------------------------------------------------------------------------------------------------------------------------------------------------------------------------------------------------------------------------------------------------------------------------------------------------------------------------------------------------------------------------------------------------------------------------------------------------------------------------------------------------------------------------------------------------------------------------------------------------------------------------------------------------------------------------------------------------------------------------------------------------------------------------------------------------------------------------------------------------------------------------------------------------------------------------------------------------------------------------------------------------------------------------------------------------------------------------------------------------------------------------------------------------------------------------------------------------------------------------------------------------------------------------------------------------------------------------------------------------------------------------------------------------------------------------------------------------------------------------------------------------------------------------------------------------------------------------------------------------------------------------------------------------------------------------------------------------------------------------------------------------------------------------------------------------------------------------------------------------------------------------------------------------------------------------------------------------------------------------------------------------------------------------------------------------------------------------|
| Hindu<br>Mahasabha<br>School<br>7.30am,<br>8.30am,<br>9.30am,<br>10.30am,<br>12.30pm, and<br>4.00pm                          | CARRIER 1 ROUTE- Nawaicoba Police Post Hub  1. Depart from Sonaisali junction down through Arolevu road to the polling venue - Hindu Mahashaba School.  The carrier will also service Aralaevu A & B, Rukuruku Road to Hindu Mahashabha, Singh JP Road and Vunavili.  Polling Venue: Hindu Mahasabha School.                                                                            | Mr Rakesh Kumar 9963453                                                                                                                                                                                                                                                                                                                                                                                                                                                                                                                                                                                                                                                                                                                                                                                                                                                                                                                                                                                                                                                                                                                                                                                                                                                                                                                                                                                                                                                                                                                                                                                                                                                                                                                                                                                                                                                                                                                                                                                                                                                                                                        |
| Nawaicoba<br>Public School<br>7.30am,<br>8.30am,<br>9.30am,<br>10.30am,<br>12.30pm, and<br>4.00pm                            | LM(MINIVAN)1 ROUTE- Nawaicoba Police Post Hub Depart from Dakadaka Road through to Nawaicoba road and drop off at polling venue - Nawaicoba Public School Polling Venue: Nawaicoba Public School.                                                                                                                                                                                       | Mr Krishna Kumar 9241066                                                                                                                                                                                                                                                                                                                                                                                                                                                                                                                                                                                                                                                                                                                                                                                                                                                                                                                                                                                                                                                                                                                                                                                                                                                                                                                                                                                                                                                                                                                                                                                                                                                                                                                                                                                                                                                                                                                                                                                                                                                                                                       |

**HUB: Nawaicoba Police Post** 

| Nabila Public<br>School |
|-------------------------|
| 7.30am,                 |
| 8.30am,                 |
| 9.30am,                 |
| 10.30am,                |
| 12.30pm, and            |
| 4.00pm                  |

LM (MINIVAN) 2 ROUTE- Nawaicoba Police Post Hub

Depart from Nabila Public School, picking all voters from Nabila Road and all other roads off Nabila main road and drop to polling venue: Nabila Public School.

**Polling Venue:** Nabila Public School.

Mr Shairom Shah 9210206