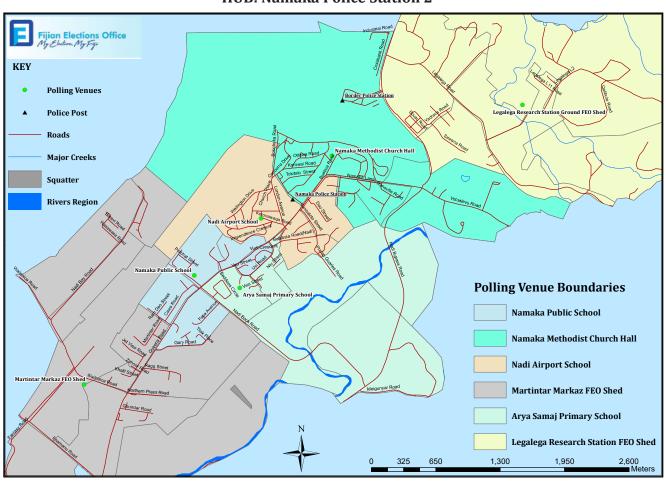

**HUB: Namaka Police Station 2** 

Martintar Markaz FEO Shed 7.30am, 8.30am, 9.30am,

10.30am, 12.30pm, and 4.00pm

**Polling Venue:** Martintar Markaz FEO Shed, Namaka Public School, Arya Samaj Primary School, Nadi Airport School, Namaka Methodist Church Hall and Legalega Research Station Ground FEO Shed.

Ms Julakha Bibi 9233871