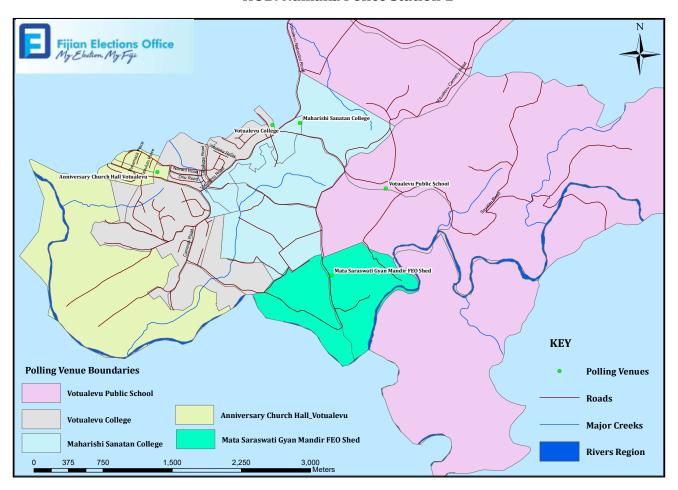

**HUB: Namaka Police Station 1** 

## **BUS 1 ROUTE - Namaka Police Station 1 Hub**

- 1. Depart from Votualevu roundabout, through to Votualevu road, to polling venue- Annivessary Church Hall, Votualevu.
- 2. Proceed towards Carreras road to Votualevu College, then to polling venue Maharishi Sanatan College, proceed to Votualevu Public School, then to Mata Saraswati Gyan Mandir FEO Shed and return through the same route towards Votualevu roundabout.

**Polling Venue:** Anniversary Church Hall, Votualevu College, Maharishi Sanatan College, Votualevu Public School and Mata Saraswati Gyan Mandir FEO Shed.

Mr Arvin Ram Sharma 9345052

Anniversary Church Hall 7.30am, 8.30am, 9.30am, 10.30am, 12.30pm, and 4.00pm