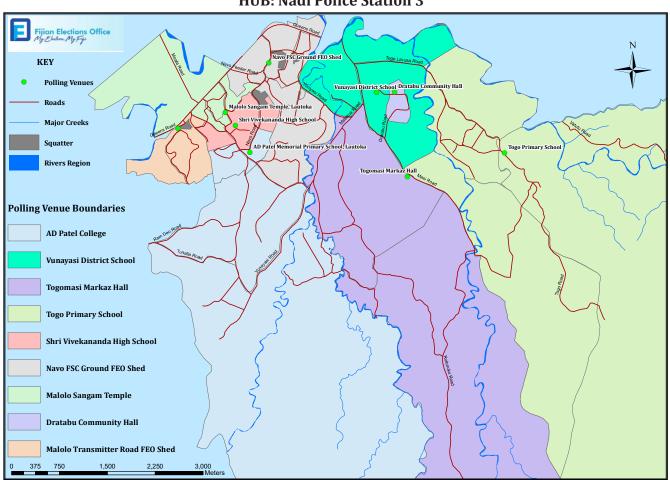

**HUB: Nadi Police Station 3** 

### BUS 1 ROUTE - Nadi Police Station 3 Hub

- 1. Depart from Nadi temple end, then through Dratabu road and then into polling venue Vunayasi District School and polling venue - Dratabu Community Hall.
- 2. Proceed through to Dratabu road and turn left towards polling venue Togomasi Markaz Hall.
- 3. Turn back along the same route passing Dratabu village junction, then turn right onto Togo Lavusa road, then proceed towards polling venue - Togo Primary School, then proceed through the circular road, then return through the Dratabu road to cover Togomasi Markaz Hall, Vunayasi District School and Dratabu Community Hall, then return to the Nadi temple.

The bus will also provide service to Vuniyasi Temple Road, Malakua Road, Qeleloa Road, and Ram Temple

Polling Venues: Vunayasi District School, Dratabu Community Hall, Togomasi Markaz Hall, Togo Primary

## **BUS 2 ROUTE - Nadi Police Station 3 Hub**

- 1. Depart from Nadi temple end, on the Queens road, turn right into polling venue Navo FSC Ground FEO Shed and cover nearby settlements and return to the main road.
- 2. Turn left onto polling venue Malolo Sangam Temple, Shri Viveknanda High School and AD Patel Memorial Primary School.
- 3. Return via the same route towards the main road and turn left towards polling venue Malolo Transmitter road FEO Shed and proceed for 1.4 km through Malolo Transmitter road, back towards the main road and return towards Nadi temple end, through the same route.

Polling Venue: Navo FSC Ground FEO Shed, Malolo Sangam Temple, Lautoka, Shri Vivekananda High School, AD Patel Memorial Primary School, Lautoka.

Mr Prem Krishna Naidu 9951349