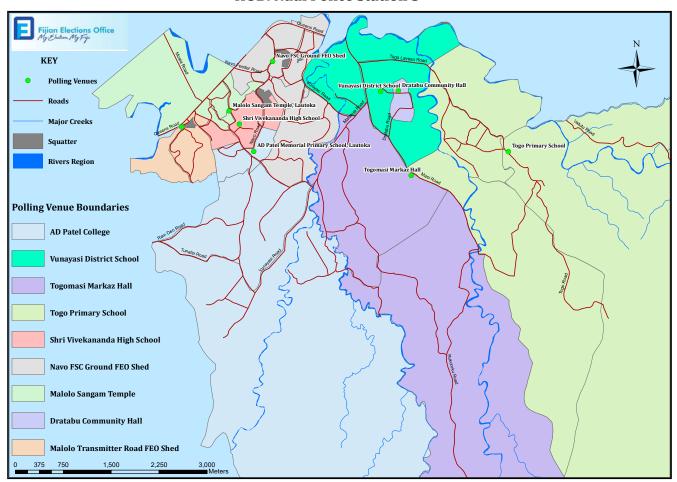

# **HUB: Nadi Police Station 3**

| AD Patel<br>Memorial<br>School<br>7.30am,<br>8.30am,<br>9.30am,<br>10.30am,<br>12.30pm, and<br>4.00pm | LM(MINIVAN)1 ROUTE - Nadi Police Station 3 Huh  1. Depart from Vunayasi road junction and cover all cane settlement, Blackstone Vunayasai, Malakua road, till Vunayasi road end and upon return to drop off at polling venue - AD Patel memorial School and continue towards polling venue - Vunayasi District School.  Polling Venue: AD Patel memorial School, and Vunayasi District School. | HIAN ELECTION OFFICE HANN LECTIO HAND LECT |
|-------------------------------------------------------------------------------------------------------|------------------------------------------------------------------------------------------------------------------------------------------------------------------------------------------------------------------------------------------------------------------------------------------------------------------------------------------------------------------------------------------------|--------------------------------------------------------------------------------------------------------------------------------------------------------------------------------------------------------------------------------------------------------------------------------------------------------------------------------------------------------------------------------------------------------------------------------------------------------------------------------------------------------------------------------------------------------------------------------------------------------------------------------------------------------------------------------------------------------------------------------------------------------------------------------------------------------------------------------------------------------------------------------------------------------------------------------------------------------------------------------------------------------------------------------------------------------------------------------------------------------------------------------------------------------------------------------------------------------------------------------------------------------------------------------------------------------------------------------------------------------------------------------------------------------------------------------------------------------------------------------------------------------------------------------------------------------------------------------------------------------------------------------------------------------------------------------------------------------------------------------------------------------------------------------------------------------------------------------------------------------------------------------------------------------------------------------------------------------------------------------------------------------------------------------------------------------------------------------------------------------------------------------|
| Togomasi<br>Markaz Hall<br>7.30am,<br>8.30am,<br>9.30am,<br>10.30am,<br>12.30pm, and<br>4.00pm        | LM(MINIVAN) 2 ROUTE - Nadi Police Station 3 Hub  1. Depart from Rukuruku road through Masi road and drop off at polling venue - Togomasi Markaz Hall.  Polling Venue: Togomasi Markaz Hall.                                                                                                                                                                                                    | 9798141    Control of the control of |