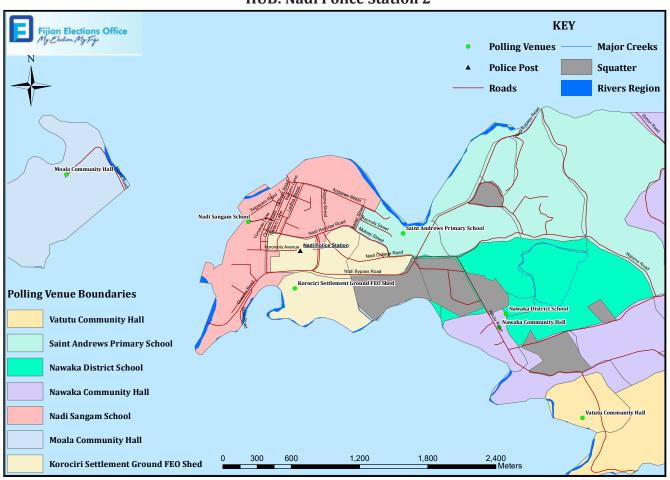

**HUB: Nadi Police Station 2** 

## **BUS 1 ROUTE - Nadi Police Station 2 Hub**

- 1. Depart Nadi Bus station via Nadi Hospital road through to polling venue Andrews Primary School, and Nadi Sangam School.
- 2. Proceed to Nawaka road through to Nawaka village, then to Vatutu village, then return to main road via the same route.
- 3. Turn left and proceed towards the Nadi town entrance passing Korociri Settlement ground FEO Shed.

The bus will provide service to Khan Road, Ratu Meli Road, Reservoir Road, Taci Road, and Kerebula Access Road.

Mr Ritesh Kumar 9932144

**Polling Venue:** Saint Andrews Primary School, Nadi Sangam School, Nawaka Community Hall, Nawaka District School, Korociri Settlement Ground FEO Shed, Vatutu Community Hall.