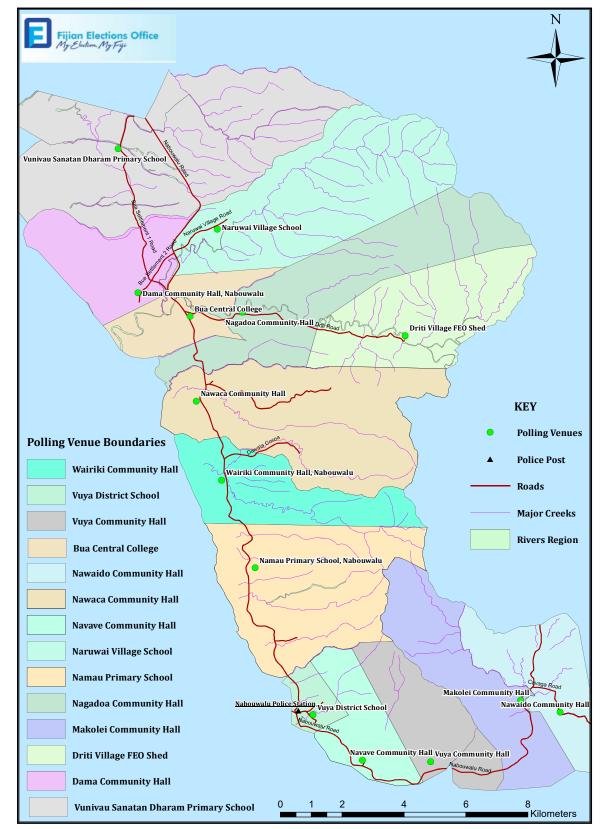

HUB: Nabouwalu FEO Warehouse

24

| Bua Central<br>College            | <b>BUS 1 ROUTE - Nabouwalu FEO Warehouse Hub</b><br>Start from Naruwai Village junction and finish at Nabouwalu. Reverse follow the route.                       |                                                                                                                  |
|-----------------------------------|------------------------------------------------------------------------------------------------------------------------------------------------------------------|------------------------------------------------------------------------------------------------------------------|
| 7.30am,<br>9.30am,<br>12.30pm,    | Drop offs at - Bua Central College junction, Nawaca Village junction, Wairiki Village junction, Namau Primary<br>School junction, Vuya district School Junction. |                                                                                                                  |
|                                   | <b>Polling Venues:</b> Bua Central College, Vuya district school, Namau Primary School, Wairiki Community Hall, Nawaca Community Hall.                           |                                                                                                                  |
|                                   |                                                                                                                                                                  | Ms Sujata Chakrawarti<br>90445039/7285005                                                                        |
| Navave<br>Community               | BUS 2 ROUTE - Nabouwalu FEO Warehouse Hub<br>Start from Nabouwalu and finish at Makolei Village. Reverse follow the route.                                       | или пицителески импализа<br>вид пицителески импализа<br>вид пицителески импализа<br>вид под пицителески импализа |
| Hall<br>7.30am,                   | Drop off at - Navave Community Hall, Vuya Community Hall, Makolei Community Hall.                                                                                |                                                                                                                  |
| 9.30am,<br>12.30pm,<br>and 4.00pm | <b>Polling venues:</b> Vuya District School, Navave Community Hall, Vuya Community Hall, Makolei Community Hall.                                                 | And                                                                          |
|                                   |                                                                                                                                                                  | ice B A Alternation                                                                                              |
|                                   |                                                                                                                                                                  | Ms Beda Anjali<br>9607876                                                                                        |

| Drop off at Vunivau Sanatan Dharam Primary School. Polling Venue: Vunivau Sanatan Dharam Primary Sch                                                                                                                                                                         |
|------------------------------------------------------------------------------------------------------------------------------------------------------------------------------------------------------------------------------------------------------------------------------|
| <b>CARRIER 2 ROUTE - Nabouwalu FEO Warehouse Hub</b><br>Start from Driti village road Junction and finish at driti village. Rev<br>Drop offs at - Nagadoa Community Hall, Driti village FEO Shed.<br><b>Polling Venues</b> : Nagadoa Community Hall, Driti village FEO Shed. |