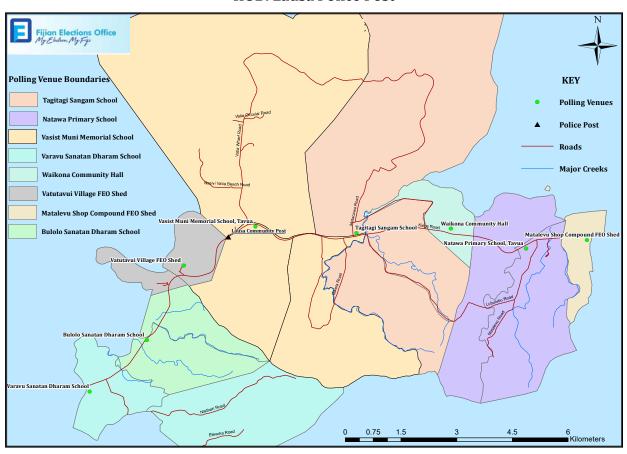

## Area - TAVUA

## **HUB: Lausa Police Post**

## **BUS 1 ROUTE - Lausa Police Post Hub**

Varavu Sanatan Dharam School 7.30am, 8.30am, 9.30am, 10.30am, 12.30pm, and 4.00pm

1. Pickup from Varavu settlements through to Varavu Sanatan Dharam School, through to Bulolo Sanatan Dharam School, through to Vatutavui Village, through to Vashist Muni Memorial School, Vatiya Road and Waisuviya, through to Tagitagi Sangam School, through to Waikona and Natawa to polling venue-Matalevu Shop compund FEO Shed through to Natawa Primary School then to Tavua town.

**Polling Venue:** Varavu Sanatan Dharam School, Matalevu Shop Compound FEO Shed, Natawa Primary School, Waikona Community Hall, Tagitagi Sangam School, Vasist Muni Memorial School, Vatutavui Village FEO Shed, Bulolo Sanatan Dharam School.