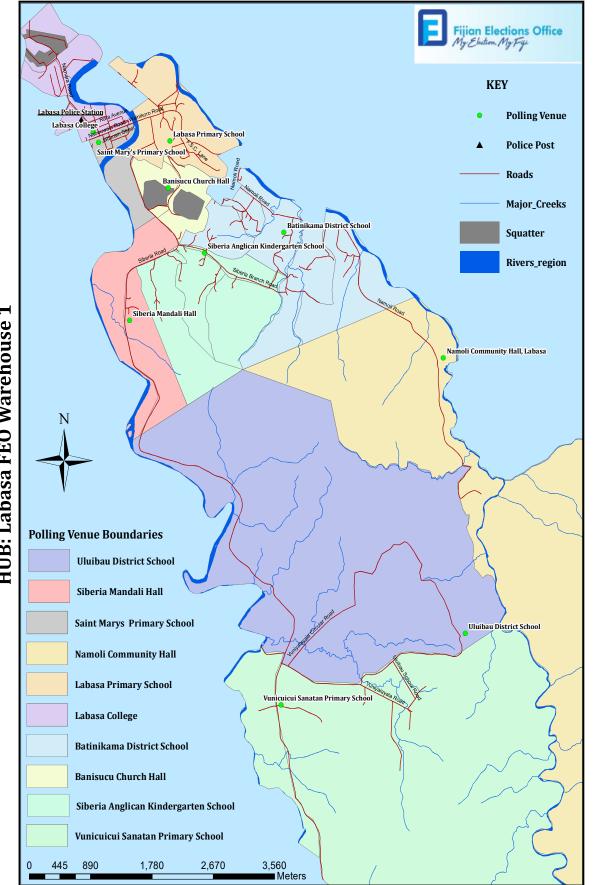

Area - LABASA

 $\sim$ 

| chen travel to Nacu-<br>pugh James Madhavan<br>at Labasa College and<br>Fige Fige Manages                                                                                                                                                                                                                                                                                                                                                                                       | amily Secondary<br>Mr Umesh Prasad<br>9956430                                                                                                   | o Line point. Drop off at                                                                                                                                                                                                       | ma District School, All<br>Mr Mohammed Idris<br>9305035                                                                                        | lage, then drop<br>illage. Drop off at<br>op off at Nabekavu<br>Mr Dharam Raj<br>9211015                                                                                                                                                                                                                                                                                                                                                                                                     |  |
|---------------------------------------------------------------------------------------------------------------------------------------------------------------------------------------------------------------------------------------------------------------------------------------------------------------------------------------------------------------------------------------------------------------------------------------------------------------------------------|-------------------------------------------------------------------------------------------------------------------------------------------------|---------------------------------------------------------------------------------------------------------------------------------------------------------------------------------------------------------------------------------|------------------------------------------------------------------------------------------------------------------------------------------------|----------------------------------------------------------------------------------------------------------------------------------------------------------------------------------------------------------------------------------------------------------------------------------------------------------------------------------------------------------------------------------------------------------------------------------------------------------------------------------------------|--|
| <b>BUS 1 ROUTE - Labasa FEO Warehouse 1 Hub</b><br>Start from Benau, follow Korowiri Tovata route, drop off at Korowiri Tovata Primary, then travel to Nacu-<br>la village, then drop off at Guru Nanak Primary School. Travel to Salusalu Street through James Madhavan<br>Street, then drop off at Holy Family. then travel to Namara Soap Factory, then drop off at Labasa College and<br>another drop off at Saint Mary's, then travel to Benau and follow the route again. | mary School, Guru Nanak Primary School, Holy Family Secondary<br>Primary school.                                                                | <b>BUS 2 ROUTE - Labasa FEO Warehouse 1 Hub</b><br>Start from Emily Siberia, then to Siberia Branch road, then to Batinikama road, then to Line point. Drop off at<br>All Saints Secondary School and reverse follow the route. | <b>Polling Venues:</b> Siberia Mandali Hall, Siberia Anglican Kindergarten School, Batinikama District School, All<br>Saints Secondary School. | <b>BUS 3 ROUTE- Labasa FEO Warehouse 1 Hub</b><br>Start from Airport road, drop off at Waiqele Secondary School. Then go to Nakama village, then drop off at Waiqele Secondary School. Then follow the Nabekavu road and got to Yaudigi Village. Drop off at Nabekavu Primary School, then follow the Nabekavu bus route to the end and then drop off at Nabekavu Primary School, follow the reverse route.<br><b>Polling Venues:</b> Nabekavu Primary School, and Waiqele Secondary School. |  |
| <b>BUS 1 ROUTE - Labasa FEO Warehouse</b><br>Start from Benau, follow Korowiri Tovata I<br>la village, then drop off at Guru Nanak P<br>Street, then drop off at Holy Family. then th<br>another drop off at Saint Mary's, then trav                                                                                                                                                                                                                                            | <b>Polling Venues:</b> Korowiri Tovata Primary School, Gu<br>School, Labasa College, Saint Mary's Primary school.<br>Note - hub 1 and 2 merged. | <b>BUS 2 ROUTE - Labasa FEO Warehouse 1 Hub</b><br>Start from Emily Siberia, then to Siberia Branch road, the<br>All Saints Secondary School and reverse follow the route.                                                      | <b>Polling Venues:</b> Siberia Mandali Hall,<br>Saints Secondary School.                                                                       | <b>BUS 3 ROUTE- Labasa FEO Warehouse 1</b><br>Start from Airport road, drop off at Waiqel<br>off at Waiqele Secondary School. Then follo<br>Nabekavu Primary School, then follow the<br>Primary School, follow the reverse route.<br><b>Polling Venues:</b> Nabekavu Primary Schoo                                                                                                                                                                                                           |  |
| Korowiri<br>Tovata Primary<br>School<br>7.30am,<br>8.30am,<br>9.30am,                                                                                                                                                                                                                                                                                                                                                                                                           | 10.30am,<br>12.30pm, and<br>4.00pm                                                                                                              | Siberia<br>Mandali Hall                                                                                                                                                                                                         | 4.00pm                                                                                                                                         | Waiqele<br>Secondary<br>School<br>7.30am,<br>8.30am,<br>9.30am,<br>10.30am,<br>4.00pm                                                                                                                                                                                                                                                                                                                                                                                                        |  |

7

| Mr Navin Kumar<br>9210668                                                                                                                                                                                                                                                                      | Mr Suresh Kumar<br>9060601                                                                                                                                                                                                                                                                   | OFFICE FUAN ELECTIONS OFFIC<br>OFFICE OFFICE OFFICE<br>OFFICE OFFICE OFFICE<br>OFFICE OFFICE OFFICE<br>OFFICE OFFICE OFFICE<br>OFFICE OFFICE OFFICE<br>SOFFICE OFFICE OFFICE OFFICE OFFICE<br>SOFFICE OFFICE OFFICE OFFICE OFFICE<br>SOFFICE OFFICE OFFICE OFFICE OFFICE<br>SOFFICE OFFICE OFFICE OFFICE OFFICE OFFICE<br>SOFFICE OFFICE OFFICE OFFICE OFFICE OFFICE<br>SOFFICE OFFICE OFFICE OFFICE OFFICE OFFICE OFFICE<br>SOFFICE OFFICE OFFICE OFFICE OFFICE OFFICE OFFICE OFFICE<br>SOFFICE OFFICE OFFICE OFFICE OFFICE OFFICE OFFICE OFFICE OFFICE<br>SOFFICE OFFICE OFFICE OFFICE OFFICE OFFICE OFFICE OFFICE<br>SOFFICE OFFICE OFFICE OFFICE OFFICE OFFICE OFFICE OFFICE OFFICE<br>SOFFICE OFFICE OFFICE<br>SOFFICE OFFICE OFF |  |
|------------------------------------------------------------------------------------------------------------------------------------------------------------------------------------------------------------------------------------------------------------------------------------------------|----------------------------------------------------------------------------------------------------------------------------------------------------------------------------------------------------------------------------------------------------------------------------------------------|--------------------------------------------------------------------------------------------------------------------------------------------------------------------------------------------------------------------------------------------------------------------------------------------------------------------------------------------------------------------------------------------------------------------------------------------------------------------------------------------------------------------------------------------------------------------------------------------------------------------------------------------------------------------------------------------------------------------------------------------------------------------------------------------------------------------------------------------------------------------------------------------------------------------------------------------------------------------------------------------------------------------------------------------------------------------------------------------------------------------------------------------------------------------------------------------------------------------------------------------------------------------------------------------------------------------------------------------------------------------------------------------------------------------------------------------------------------------------------------------------------------------------------------------------------------------------------------------------------------------------------------------------------------------------------------------------------------------------------------------------------------------------------------------------------------------------------------------------------------------------------------------------------------------------------------------------------------------------------------------------------------------------------------------------------------------------------------------------------------------------------------------------------------------------------------------------------------------------------------------------------------------------------------------------------------------|--|
| BUS 4 ROUTE- Labasa FEO Warehouse 1 Hub<br>Start from Korotari Forestry and cover Sikasika Road, Davavou Road, Waivava Road, Vunimoli Village road,<br>Vunimoli Feeder road and Waidamudamu Road. Reverse follow the route.<br>Polling Venues: Korotari Arya School, Vunimoli Islamia College. | <ul> <li>CARRIER 1 ROUTE- Labasa FEO Warehouse 1 Hub</li> <li>Start from Vuniyalayala road and drop off at Uluibau school. Then go to Galoa Village and drop off at Uluibau</li> <li>District School and follow the route back.</li> <li>Polling Venues: Uluibau District School.</li> </ul> | CARRIER 2 ROUTE- Labasa FEO Warehouse 1 Hub<br>Start from Waikisi and cover the settlement in Vunicuicui, then drop off at Vunicuicui Sanantan Primary.<br>Then go to Korowiri Village and drop off at Vunicuicui Primary. Then go to Vuniyalayala road and drop off at<br>Vunicuicui Primary. Follow the route reverse.<br>Polling Venue: Vunicuicui Sanatan Primary School.                                                                                                                                                                                                                                                                                                                                                                                                                                                                                                                                                                                                                                                                                                                                                                                                                                                                                                                                                                                                                                                                                                                                                                                                                                                                                                                                                                                                                                                                                                                                                                                                                                                                                                                                                                                                                                                                                                                                      |  |
| Korotari Arya<br>School<br>7.30am,<br>8.30am,<br>9.30am,<br>10.30am,<br>12.30pm, and<br>4.00pm                                                                                                                                                                                                 | Uluibau District<br>School<br>7.30am,<br>8.30am,<br>9.30am,<br>10.30pm, and<br>4.00pm                                                                                                                                                                                                        | Vunicuicui<br>Sanatan<br>Primary School<br>7.30am,<br>8.30am,<br>9.30am,<br>10.30pm, and<br>4.00pm                                                                                                                                                                                                                                                                                                                                                                                                                                                                                                                                                                                                                                                                                                                                                                                                                                                                                                                                                                                                                                                                                                                                                                                                                                                                                                                                                                                                                                                                                                                                                                                                                                                                                                                                                                                                                                                                                                                                                                                                                                                                                                                                                                                                                 |  |

9

| <b>CARRIER 3 ROUTE- Labasa FEO Warehouse 1 Hub</b><br>Start from Benau(Jagat Singh house) and cover Benau, Naduna, Nagata and Waidamudamu.<br><b>Polling Venue:</b> Naduna Technical College. |
|-----------------------------------------------------------------------------------------------------------------------------------------------------------------------------------------------|
| 13 H C                                                                                                                                                                                        |