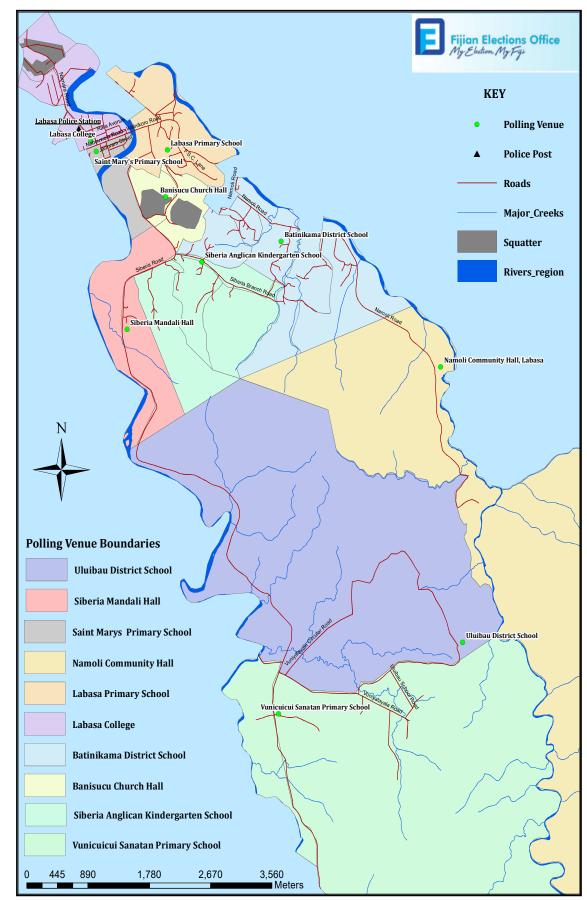

Area - LABASA

 $\sim$ 

| chen travel to Nacu-<br>pugh James Madhavan<br>at Labasa College and<br>Fige Fige Manages                                                                                                                                                                                                                                                                                                                                                                                       | amily Secondary<br>Mr Umesh Prasad<br>9956430                                                                                                   | o Line point. Drop off at                                                                                                                                                                                                       | ma District School, All<br>Mr Mohammed Idris<br>9305035                                                                                        | lage, then drop<br>illage. Drop off at<br>op off at Nabekavu<br>Mr Dharam Raj<br>9211015                                                                                                                                                                                                                                                                                                                                                                                                     |  |
|---------------------------------------------------------------------------------------------------------------------------------------------------------------------------------------------------------------------------------------------------------------------------------------------------------------------------------------------------------------------------------------------------------------------------------------------------------------------------------|-------------------------------------------------------------------------------------------------------------------------------------------------|---------------------------------------------------------------------------------------------------------------------------------------------------------------------------------------------------------------------------------|------------------------------------------------------------------------------------------------------------------------------------------------|----------------------------------------------------------------------------------------------------------------------------------------------------------------------------------------------------------------------------------------------------------------------------------------------------------------------------------------------------------------------------------------------------------------------------------------------------------------------------------------------|--|
| <b>BUS 1 ROUTE - Labasa FEO Warehouse 1 Hub</b><br>Start from Benau, follow Korowiri Tovata route, drop off at Korowiri Tovata Primary, then travel to Nacu-<br>la village, then drop off at Guru Nanak Primary School. Travel to Salusalu Street through James Madhavan<br>Street, then drop off at Holy Family. then travel to Namara Soap Factory, then drop off at Labasa College and<br>another drop off at Saint Mary's, then travel to Benau and follow the route again. | mary School, Guru Nanak Primary School, Holy Family Secondary<br>Primary school.                                                                | <b>BUS 2 ROUTE - Labasa FEO Warehouse 1 Hub</b><br>Start from Emily Siberia, then to Siberia Branch road, then to Batinikama road, then to Line point. Drop off at<br>All Saints Secondary School and reverse follow the route. | <b>Polling Venues:</b> Siberia Mandali Hall, Siberia Anglican Kindergarten School, Batinikama District School, All<br>Saints Secondary School. | <b>BUS 3 ROUTE- Labasa FEO Warehouse 1 Hub</b><br>Start from Airport road, drop off at Waiqele Secondary School. Then go to Nakama village, then drop off at Waiqele Secondary School. Then follow the Nabekavu road and got to Yaudigi Village. Drop off at Nabekavu Primary School, then follow the Nabekavu bus route to the end and then drop off at Nabekavu Primary School, follow the reverse route.<br><b>Polling Venues:</b> Nabekavu Primary School, and Waiqele Secondary School. |  |
| <b>BUS 1 ROUTE - Labasa FEO Warehouse</b><br>Start from Benau, follow Korowiri Tovata I<br>la village, then drop off at Guru Nanak P<br>Street, then drop off at Holy Family. then th<br>another drop off at Saint Mary's, then trav                                                                                                                                                                                                                                            | <b>Polling Venues:</b> Korowiri Tovata Primary School, Gu<br>School, Labasa College, Saint Mary's Primary school.<br>Note - hub 1 and 2 merged. | <b>BUS 2 ROUTE - Labasa FEO Warehouse 1 Hub</b><br>Start from Emily Siberia, then to Siberia Branch road, the<br>All Saints Secondary School and reverse follow the route.                                                      | <b>Polling Venues:</b> Siberia Mandali Hall,<br>Saints Secondary School.                                                                       | <b>BUS 3 ROUTE- Labasa FEO Warehouse 1</b><br>Start from Airport road, drop off at Waiqel<br>off at Waiqele Secondary School. Then follo<br>Nabekavu Primary School, then follow the<br>Primary School, follow the reverse route.<br><b>Polling Venues:</b> Nabekavu Primary Schoo                                                                                                                                                                                                           |  |
| Korowiri<br>Tovata Primary<br>School<br>7.30am,<br>8.30am,<br>9.30am,                                                                                                                                                                                                                                                                                                                                                                                                           | 10.30am,<br>12.30pm, and<br>4.00pm                                                                                                              | Siberia<br>Mandali Hall                                                                                                                                                                                                         | 4.00pm                                                                                                                                         | Waiqele<br>Secondary<br>School<br>7.30am,<br>8.30am,<br>9.30am,<br>10.30am,<br>4.00pm                                                                                                                                                                                                                                                                                                                                                                                                        |  |

7

| Mr Navin Kumar<br>9210668                                                                                                                                                                                                                                                                      | Mr Suresh Kumar<br>9060601                                                                                                                                                                                                                                                                   | OFFICE FUAN ELECTIONS OFFIC<br>OFFICE OFFICE OFFICE<br>OFFICE OFFICE OFFICE<br>OFFICE OFFICE OFFICE<br>OFFICE OFFICE OFFICE<br>OFFICE OFFICE OFFICE<br>SOFFICE OFFICE OFFICE OFFICE OFFICE<br>SOFFICE OFFICE OFFICE OFFICE OFFICE<br>SOFFICE OFFICE OFFICE OFFICE OFFICE<br>SOFFICE OFFICE OFFICE OFFICE OFFICE OFFICE<br>SOFFICE OFFICE OFFICE OFFICE OFFICE OFFICE<br>SOFFICE OFFICE OFFICE OFFICE OFFICE OFFICE OFFICE<br>SOFFICE OFFICE OFFICE OFFICE OFFICE OFFICE OFFICE OFFICE<br>SOFFICE OFFICE OFFICE OFFICE OFFICE OFFICE OFFICE OFFICE OFFICE<br>SOFFICE OFFICE OFFICE OFFICE OFFICE OFFICE OFFICE OFFICE<br>SOFFICE OFFICE OFFICE OFFICE OFFICE OFFICE OFFICE OFFICE OFFICE<br>SOFFICE OFFICE OFFICE<br>SOFFICE OFFICE OFF |  |
|------------------------------------------------------------------------------------------------------------------------------------------------------------------------------------------------------------------------------------------------------------------------------------------------|----------------------------------------------------------------------------------------------------------------------------------------------------------------------------------------------------------------------------------------------------------------------------------------------|--------------------------------------------------------------------------------------------------------------------------------------------------------------------------------------------------------------------------------------------------------------------------------------------------------------------------------------------------------------------------------------------------------------------------------------------------------------------------------------------------------------------------------------------------------------------------------------------------------------------------------------------------------------------------------------------------------------------------------------------------------------------------------------------------------------------------------------------------------------------------------------------------------------------------------------------------------------------------------------------------------------------------------------------------------------------------------------------------------------------------------------------------------------------------------------------------------------------------------------------------------------------------------------------------------------------------------------------------------------------------------------------------------------------------------------------------------------------------------------------------------------------------------------------------------------------------------------------------------------------------------------------------------------------------------------------------------------------------------------------------------------------------------------------------------------------------------------------------------------------------------------------------------------------------------------------------------------------------------------------------------------------------------------------------------------------------------------------------------------------------------------------------------------------------------------------------------------------------------------------------------------------------------------------------------------------|--|
| BUS 4 ROUTE- Labasa FEO Warehouse 1 Hub<br>Start from Korotari Forestry and cover Sikasika Road, Davavou Road, Waivava Road, Vunimoli Village road,<br>Vunimoli Feeder road and Waidamudamu Road. Reverse follow the route.<br>Polling Venues: Korotari Arya School, Vunimoli Islamia College. | <ul> <li>CARRIER 1 ROUTE- Labasa FEO Warehouse 1 Hub</li> <li>Start from Vuniyalayala road and drop off at Uluibau school. Then go to Galoa Village and drop off at Uluibau</li> <li>District School and follow the route back.</li> <li>Polling Venues: Uluibau District School.</li> </ul> | CARRIER 2 ROUTE- Labasa FEO Warehouse 1 Hub<br>Start from Waikisi and cover the settlement in Vunicuicui, then drop off at Vunicuicui Sanantan Primary.<br>Then go to Korowiri Village and drop off at Vunicuicui Primary. Then go to Vuniyalayala road and drop off at<br>Vunicuicui Primary. Follow the route reverse.<br>Polling Venue: Vunicuicui Sanatan Primary School.                                                                                                                                                                                                                                                                                                                                                                                                                                                                                                                                                                                                                                                                                                                                                                                                                                                                                                                                                                                                                                                                                                                                                                                                                                                                                                                                                                                                                                                                                                                                                                                                                                                                                                                                                                                                                                                                                                                                      |  |
| Korotari Arya<br>School<br>7.30am,<br>8.30am,<br>9.30am,<br>10.30am,<br>12.30pm, and<br>4.00pm                                                                                                                                                                                                 | Uluibau District<br>School<br>7.30am,<br>8.30am,<br>9.30am,<br>10.30pm, and<br>4.00pm                                                                                                                                                                                                        | Vunicuicui<br>Sanatan<br>Primary School<br>7.30am,<br>8.30am,<br>9.30am,<br>10.30pm, and<br>4.00pm                                                                                                                                                                                                                                                                                                                                                                                                                                                                                                                                                                                                                                                                                                                                                                                                                                                                                                                                                                                                                                                                                                                                                                                                                                                                                                                                                                                                                                                                                                                                                                                                                                                                                                                                                                                                                                                                                                                                                                                                                                                                                                                                                                                                                 |  |

9

| <b>CARRIER 3 ROUTE- Labasa FEO Warehouse 1 Hub</b><br>Start from Benau(Jagat Singh house) and cover Benau, Naduna, Nagata and Waidamudamu.<br><b>Polling Venue:</b> Naduna Technical College. |
|-----------------------------------------------------------------------------------------------------------------------------------------------------------------------------------------------|
| 13 H C                                                                                                                                                                                        |