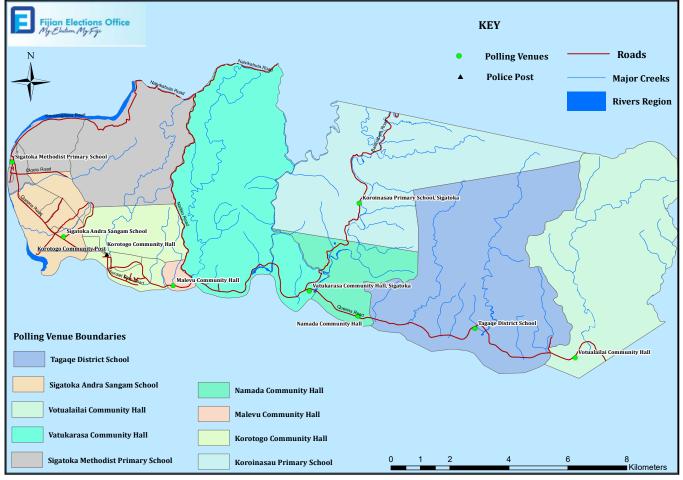

## HUB: Korotogo Police Post

74

| Vatukarasa<br>Community<br>Hall<br>7.30am,<br>9.30am,<br>12.30pm,<br>and 4.00pm            | <ul> <li>BUS 1 ROUTE - Korotogo Police Post Huh         <ol> <li>Depart from Vatukarasa junction to polling venue - Koroinasau Primary School. and retun to Vatukarasa junction.</li> </ol> </li> <li>Polling Venue - Vatukarasa Community Hall, Koroinasau Primary School, Namada Community Hall, Tagaqe         <ol> <li>District School, Votualalai Community Hall.</li> </ol> </li> </ul>                                                                                                                                                                                                                                                   | Mr Mohammed Alim<br>Khan<br>8300786 / 7218603 |
|--------------------------------------------------------------------------------------------|-------------------------------------------------------------------------------------------------------------------------------------------------------------------------------------------------------------------------------------------------------------------------------------------------------------------------------------------------------------------------------------------------------------------------------------------------------------------------------------------------------------------------------------------------------------------------------------------------------------------------------------------------|-----------------------------------------------|
| Sigatoka<br>Methodist<br>Primary<br>School<br>7.30am,<br>9.30am,<br>12.30pm,<br>and 4.00pm | <ul> <li>BUS 2 ROUTE - Korotogo Police Post Hub <ol> <li>Depart Sigatoka bus station along the main road up to Namatakula Village and return the same way to Sigatoka bus station.</li> </ol> </li> <li>Polling Venue - Sigatoka Methodist Primary School, Sigatoka Andra School, Korotogo Community Hall, Malevu Community Hall, Vatukarasa Community Hall, Namada Community Hall, Tagaqe District School, Votualalai Community Hall, Votua Community Hall, Saint Peter Chanel Primary School, Komave Community Hall, Nasikawa Vision College, Ratu Filise Memorial School.</li> </ul>                                                         | Mr Arvind S Mestry<br>9961336 / 6500157       |
| Votualailai<br>Community<br>Hall<br>7.30am,<br>9.30am,<br>12.30pm,<br>and 4.00pm           | <ul> <li>BUS 3 ROUTE - Korotogo Police Post Huh         <ol> <li>Depart from Namatakula Village and proceed towards Sigatoka bus station targetting communities on the outskirt of the coastal village that is situated along the highway.</li> </ol> </li> <li>Polling Venue - Sigatoka Methodist Primary School, Sigatoka Andra School, Korotogo Community Hall, Malevu Community Hall, Vatukarasa Community Hall, Namada Community Hall, Tagaqe District School, Votualalai Community Hall, Votua Community Hall, Saint Peter Chanel Primary School, Komave Community Hall, Nasikawa Vision College, Ratu Filise Memorial School.</li> </ul> | Mr Sohan Prasad<br>9253929                    |