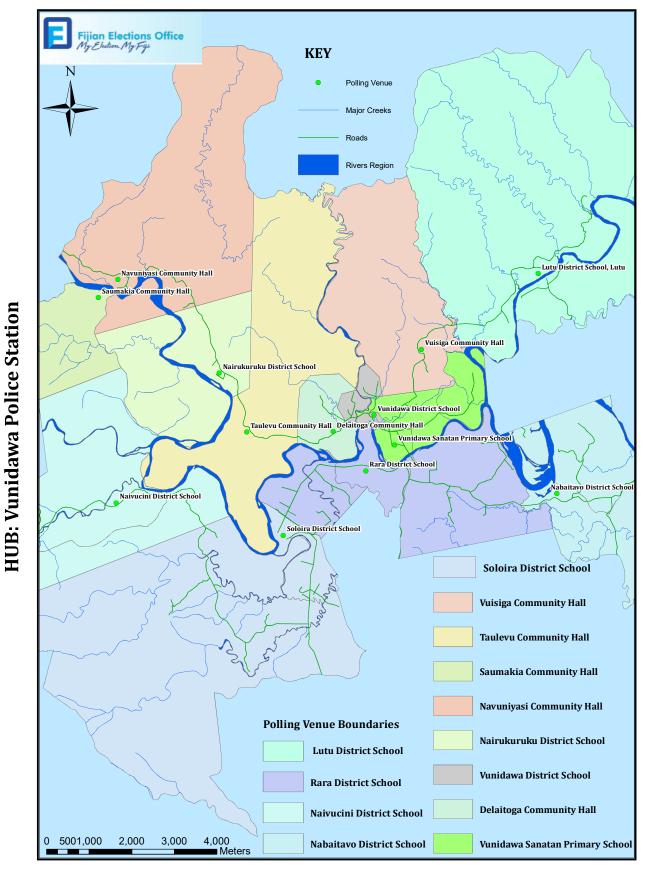

| with the transcord municipal control of the transco | Mr Villame  Baleirara  9035141                                                                                                                                                                                                                                                                                                                                                                                                                                                                                                                                                                                                                                                                                                                    |
|--------------------------------------------------------------------------------------------------------------------------------------------------------------------------------------------------------------------------------------------------------------------------------------------------------------------------------------------------------------------------------------------------------------------------------------------------------------------------------------------------------------------------------------------------------------------------------------------------------------------------------------------------------------------------------------------------------------------------------------------------------------------------------------------------------------------------------------------------------------------------------------------------------------------------------------------------------------------------------------------------------------------------------------------------------------------------------------------------------------------------------------------------------------------------------------------------------------------------------------------------------------------------------------------------------------------------------------------------------------------------------------------------------------------------------------------------------------------------------------------------------------------------------------------------------------------------------------------------------------------------------------------------------------------------------------------------------------------------------------------------------------------------------------------------------------------------------------------------------------------------------------------------------------------------------------------------------------------------------------------------------------------------------------------------------------------------------------------------------------------------------|---------------------------------------------------------------------------------------------------------------------------------------------------------------------------------------------------------------------------------------------------------------------------------------------------------------------------------------------------------------------------------------------------------------------------------------------------------------------------------------------------------------------------------------------------------------------------------------------------------------------------------------------------------------------------------------------------------------------------------------------------|
| BUSS 1 ROUTTE - Vunidawa Police Station Hub  Depart Naitauvoli Village to pick voters along Wailoa Rd (travelling towards Naivucini) for drop off at Polling Venue - Naivucini District School. Proceed to pick along Wailoa Rd and turn left onto Naisole Rd and turn left again onto Sawani Serea Rd for drop off at Polling Venue - Soloira District School (Serea Village) return and proceed to pick along Sawani Serea Rd for drop off at Polling Venue - Rara District School. Proceed to pick along Sawani Serea Rd and turn right on to Vunidawa Rd to pick along Vunidawa Rd for drop off at Polling Venue - Vunidawa Sanatan Primary School. Proceed to pick voters along Vunidawa Rd and turn right into Lutu Vuisiga Rd for drop off at Polling Venue - Lutu Dist School. Return and proceed to pick voters from Navuniyaro and Nukuloa Village to drop off at Polling Venue - Lutu District School, Lutu.  Polling Venue: Naivucini District School, Soloira District School, Rara District School, Lutu.                                                                                                                                                                                                                                                                                                                                                                                                                                                                                                                                                                                                                                                                                                                                                                                                                                                                                                                                                                                                                                                                                                        | <ul> <li>CARRIER 1 ROUTE- Vunidawa Police Station Hub         Depart Nairukruku Village to pick voters along Nairukruku Rd to drop off at Polling Venue - Delaitoga Community Hall. Proceed to pick along Nairukuruku Rd and turn left into Matailobau Village Rd pick voters from Matailobau Village and return to Nairukuruku Rd, turn left into Nabena Village Access Rd to pick voters from Nabena Village and drop off at Polling Venue - Vunidawa District School. Turn right into Vunidawa Rd to pick voters from Nagara Village return and drop off at Polling Venue - Vunidawa Dist School return to starting point.     </li> <li>Polling Venue: Taulevu Community Hall, Delaitoga Community Hall, Vunidawa District School.</li> </ul> |
| Naivucini<br>District<br>School<br>7.30am,<br>1.00pm                                                                                                                                                                                                                                                                                                                                                                                                                                                                                                                                                                                                                                                                                                                                                                                                                                                                                                                                                                                                                                                                                                                                                                                                                                                                                                                                                                                                                                                                                                                                                                                                                                                                                                                                                                                                                                                                                                                                                                                                                                                                           | Tailevu<br>Community<br>Hall<br>7.30am,<br>10.30am,<br>12.30pm,                                                                                                                                                                                                                                                                                                                                                                                                                                                                                                                                                                                                                                                                                   |