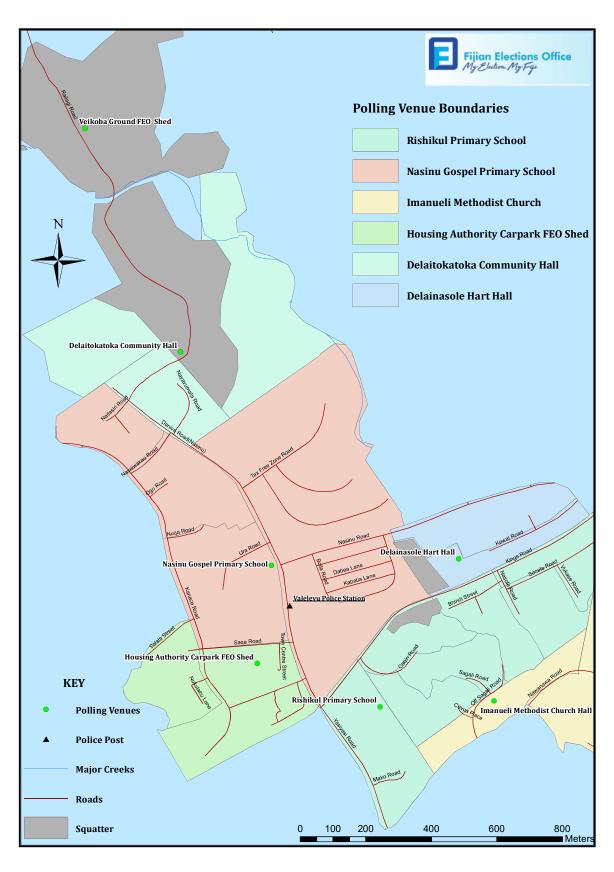

## BUS 1 ROUTE - Valelevu Police Station Hub

right to the roundabout of Railagi Road. Drop off voters at Polling Venue; Delaitokatoka Community Hall. Proceed Church Hall and return via Kanace Road. Turn right to Naveiwakau Road and left to Upper Daniva Road. Turn Primary School at junction of Daniva and Nasinu Road. Turn left to Nasinu Road and travel through and turn right further to Veikoba Settlement (to end of normal bus route). Drop off voters of Polling Venue; Veikoba Ground FEO Shed and return via Railagi Road connecting back to Daniva Road. Drop off voters of Polling Venue; Nasinu Gospel Start pickup from Daniva Road and Kings Road Junction. Turn left to Saqa Road and turn right, to Connect to then exit through Kings Road. Drop off voters of Polling Venue; Delainasole Hart Hall at the Nasole main road bus stop. Proceed and drop voters at Polling Venue; Rishikul Primary School at the Rishikul bus stop. Back to Stop 1. Kanace Road and turn left to Duna Circle. Drop voters to Polling Venue Naveiwakau Seventh Day Adventist

> Naveiwakau Seventh Day

Adventist Church Hall Polling Venue: Delaitokatoka Community Hall, Veikoba Ground FEO Shed, Rishikul Primary School, Nasinu Gospel Primary School, Naveiwakau Seventh Day Adventist Church Hall, Delainasole Hart Hall.