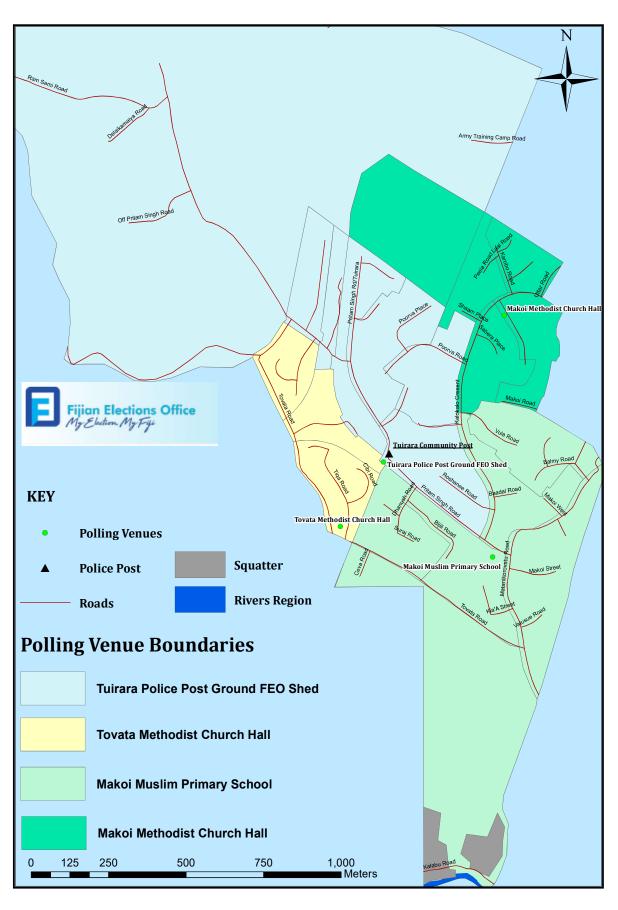

## BUS 1 ROUTE - Tuirara Police Post Hub

Start pickup from Matanikorovatu and Tovata Road. Turn left to Tovata Road straight to Tovata and Kubukawa ikorovatu one-way Road and right again to Naitasau Road. Then to Vunidogo Road and left to Makoi Road and turnaround from Chandanee junction. Drop voters of Polling Venue William Cross at junction. Return through Matanikorovatu Road and turn right to Pritam Singh Road. Drop voters of Polling Venue Makoi Muslim. Travel Junction. Drop off voters of Polling Venue; Tovata Methodist. Continue through Tovata Road joining to Pritam Singh Road. Turn right to Pritam Singh Road and turn left to Pritam Singh Rd/Tuirara Road then turn around up and turn left to Tovata Road and back to Polling Venue Tovata Methodist and drop voters of Polling Venue voters at Polling Venue; Makoi Methodist. Turn right to exit Kalokalo Crescent and turn right to enter Matanfrom roundabout. Back to main Pritam Singh Road and then turn left. Drop voters at Polling Venue; Tuirara Police Post. Continue down and turn left to Kalokalo Crescent. Travel through Kalokalo Crescent and drop Tovata Methodist. Back to Stop 1.