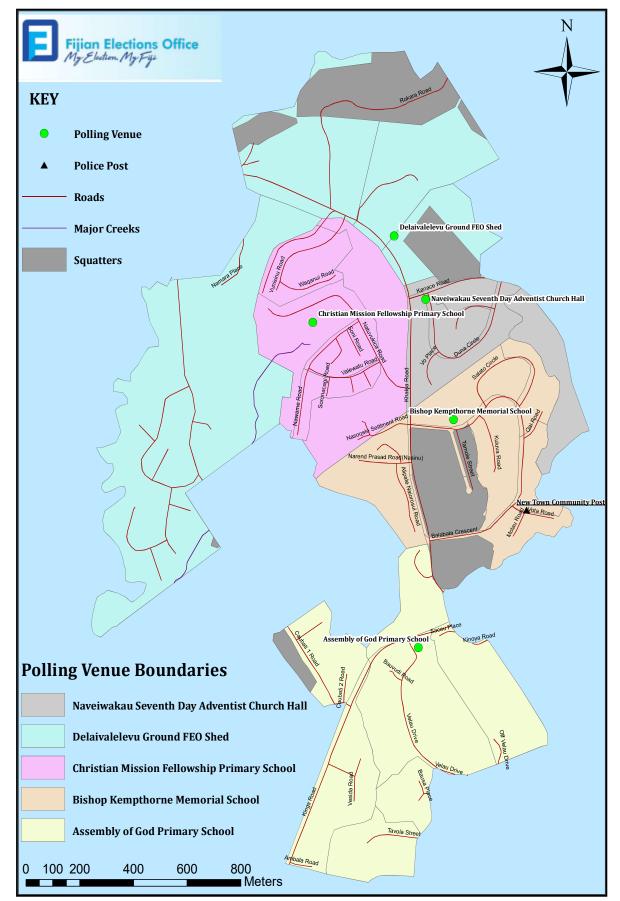

HUB: Newtown Police Post

60

| Christian<br>Mission<br>Fellowship<br>Primary<br>School<br>7.30am,<br>9.30am,<br>10.30am, | <b>BUS 1 ROUTE - Newtown Police Post Hub</b><br>Start pick up from Khalsa Road and Kings Road junction (Word Harvest Bus stop). Travel through Khalsa Road and turn left to Natuvukica Road and Drop off voters of Polling Venue; CMF Primary. Continue and turn around from roundabout. Exit Natuvukica Road and turn right to Khalsa Road and left to Balabala Crescent (Second Junction). Travel around Balabala Crescent and stop and drop voters at Polling Venue; Bishop Kempthorne. Turn right to Khalsa Road and Drop voters at Polling Venue; Bishop Kempthorne. Turn right to Khalsa Road and follow through and Drop voters at Polling Venue; Delaivalelevu Ground Shed at road side of Polling Venue (Digicel). Continue and turn left to Vunisinu Road. Turn around from roundabout and exit turn left to travel upo to junction of Lakha Singh Road and Khalsa Road. Drop off voters of Polling Venue; Jagindra Primary. return to Stop 1 via Khalsa Road. |                 |
|-------------------------------------------------------------------------------------------|--------------------------------------------------------------------------------------------------------------------------------------------------------------------------------------------------------------------------------------------------------------------------------------------------------------------------------------------------------------------------------------------------------------------------------------------------------------------------------------------------------------------------------------------------------------------------------------------------------------------------------------------------------------------------------------------------------------------------------------------------------------------------------------------------------------------------------------------------------------------------------------------------------------------------------------------------------------------------|-----------------|
| 12.30pm, and                                                                              | <b>Polling Venue:</b> Christian Mission Fellowship Primary School, Bishop Kempthorne Memorial School,                                                                                                                                                                                                                                                                                                                                                                                                                                                                                                                                                                                                                                                                                                                                                                                                                                                                    | Mr Rajesh Chand |
| 4.00pm                                                                                    | Naveiwakau Seventh Day Adventist Church Hall, Delaivalelevu Ground FEO Shed, Tacirua Primary School.                                                                                                                                                                                                                                                                                                                                                                                                                                                                                                                                                                                                                                                                                                                                                                                                                                                                     | 8305101         |