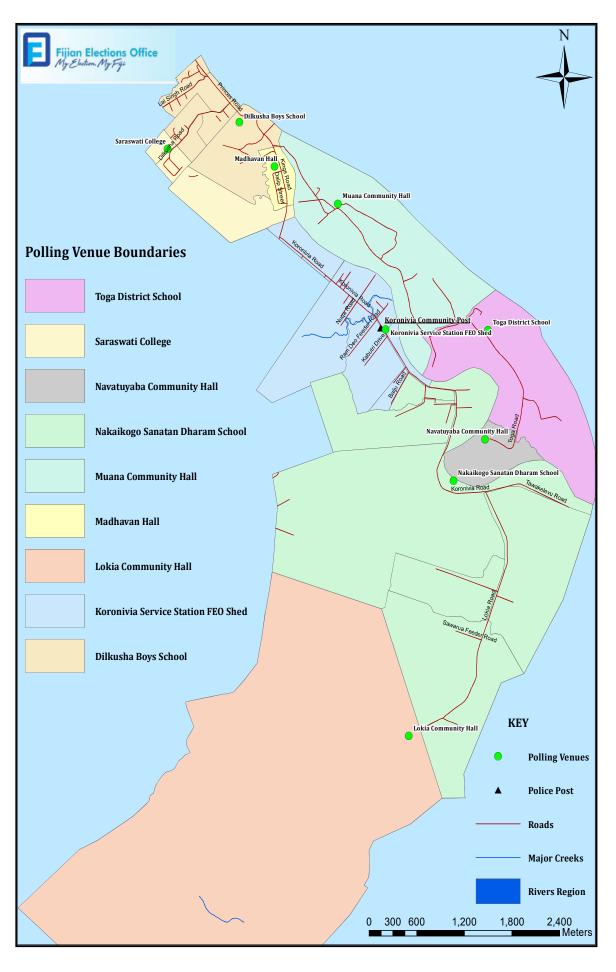

|          | Koronivia                                            | BUS 1 ROUTE - Nakasi Police Station 3 Hub Start pickup from Koronivia Road and Kings Road junction. Drop off voters at Polling Venue Koronivia Service Station.                                                                                                                                                                                                                                                                                                                                                                                                     | Section of the sectio |
|----------|------------------------------------------------------|---------------------------------------------------------------------------------------------------------------------------------------------------------------------------------------------------------------------------------------------------------------------------------------------------------------------------------------------------------------------------------------------------------------------------------------------------------------------------------------------------------------------------------------------------------------------|--------------------------------------------------------------------------------------------------------------------------------------------------------------------------------------------------------------------------------------------------------------------------------------------------------------------------------------------------------------------------------------------------------------------------------------------------------------------------------------------------------------------------------------------------------------------------------------------------------------------------------------------------------------------------------------------------------------------------------------------------------------------------------------------------------------------------------------------------------------------------------------------------------------------------------------------------------------------------------------------------------------------------------------------------------------------------------------------------------------------------------------------------------------------------------------------------------------------------------------------------------------------------------------------------------------------------------------------------------------------------------------------------------------------------------------------------------------------------------------------------------------------------------------------------------------------------------------------------------------------------------------------------------------------------------------------------------------------------------------------------------------------------------------------------------------------------------------------------------------------------------------------------------------------------------------------------------------------------------------------------------------------------------------------------------------------------------------------------------------------------------|
|          | Service<br>Station FEO<br>Shed<br>7.30am,<br>8.30am, | Travel along Koronivia road and drop off voters at Polling Venue Nakaikogo Sanatan. Travel through Tawakelevu Road till road end. Return and drop voters to Polling Venue Nakaikogo. Proceed to Lokia Road then pick along the way and turn around from Lokia Road and Rewa Development Road junction. Drop Voters of Polling Venue Lokia. Return and Dropoff at Polling Venue Nakaikogo. Return to Stop 1.                                                                                                                                                         |                                                                                                                                                                                                                                                                                                                                                                                                                                                                                                                                                                                                                                                                                                                                                                                                                                                                                                                                                                                                                                                                                                                                                                                                                                                                                                                                                                                                                                                                                                                                                                                                                                                                                                                                                                                                                                                                                                                                                                                                                                                                                                                                |
|          | 9.30am,<br>10.30am,<br>12.30pm,<br>and 4.00pm        | Polling Venue: Nakaikogo Sanatan Dharam School, Koronivia Service Station FEO Shed, Lokia Community Hall.                                                                                                                                                                                                                                                                                                                                                                                                                                                           | Mr Satish Kumar<br>9497810                                                                                                                                                                                                                                                                                                                                                                                                                                                                                                                                                                                                                                                                                                                                                                                                                                                                                                                                                                                                                                                                                                                                                                                                                                                                                                                                                                                                                                                                                                                                                                                                                                                                                                                                                                                                                                                                                                                                                                                                                                                                                                     |
|          |                                                      | BUS 2 ROUTE- Nakasi Police Station 3 Hub                                                                                                                                                                                                                                                                                                                                                                                                                                                                                                                            |                                                                                                                                                                                                                                                                                                                                                                                                                                                                                                                                                                                                                                                                                                                                                                                                                                                                                                                                                                                                                                                                                                                                                                                                                                                                                                                                                                                                                                                                                                                                                                                                                                                                                                                                                                                                                                                                                                                                                                                                                                                                                                                                |
|          | Madhavan                                             | Start pick up from Hexagon Complex. Depart and turn left to Dalip Street. Travel and stop at Polling Venue Madhavan Hall. Depart Polling Venue and travel through Kings Road directly to Polling Venue Dilkusha Boys School. Drop off voters                                                                                                                                                                                                                                                                                                                        | Parameter Film                                                                                                                                                                                                                                                                                                                                                                                                                                                                                                                                                                                                                                                                                                                                                                                                                                                                                                                                                                                                                                                                                                                                                                                                                                                                                                                                                                                                                                                                                                                                                                                                                                                                                                                                                                                                                                                                                                                                                                                                                                                                                                                 |
|          | Hall<br>7.30am,<br>8.30am,<br>9.30am,                | and proceed and turn left to Dilkusha Koad. Travel up to Polling venue Saraswati College and go through Kamji Koad back to Polling Venue Saraswati College. Return to Dilkusha Road junction and drop off Polling Venue Dilkusha Boys school voters.  Turn left to Princess Road and turn left to Lal Singh Road. Travel through till road end and return. Return and turn left to Princess road and turn left to Raynes Road Inaction. | HAND THE THIN RECEIVED SHOPE THE THE THIN RECEIVED SHOPE THE THE THE THIN RECEIVED SHOPE THE THE THIN RECEIVED SHOPE THE THE THE THE THE THE THE THE THE TH                                                                                                                    |
|          | 10.30am,<br>12.30pm,<br>and 4.00pm                   |                                                                                                                                                                                                                                                                                                                                                                                                                                                                                                                                                                     | FIG. B)                                                                                                                                                                                                                                                                                                                                                                                                                                                                                                                                                                                                                                                                                                                                                                                                                                                                                                                                                                                                                                                                                                                                                                                                                                                                                                                                                                                                                                                                                                                                                                                                                                                                                                                                                                                                                                                                                                                                                                                                                                                                                                                        |
|          |                                                      | <b>Polling Venue:</b> Madhavan Hall, Dilkusha Boys School, Saraswati College, Navatuyaba Community Hall, Muana Community Hall, Toga District School, Waila Housing Community Hall.                                                                                                                                                                                                                                                                                                                                                                                  | Ms Sabnam Devi<br>8305101                                                                                                                                                                                                                                                                                                                                                                                                                                                                                                                                                                                                                                                                                                                                                                                                                                                                                                                                                                                                                                                                                                                                                                                                                                                                                                                                                                                                                                                                                                                                                                                                                                                                                                                                                                                                                                                                                                                                                                                                                                                                                                      |
| <u> </u> | Dilkusha<br>Boys School                              | <del>                                     </del>                                                                                                                                                                                                                                                                                                                                                                                                                                                                                                                    |                                                                                                                                                                                                                                                                                                                                                                                                                                                                                                                                                                                                                                                                                                                                                                                                                                                                                                                                                                                                                                                                                                                                                                                                                                                                                                                                                                                                                                                                                                                                                                                                                                                                                                                                                                                                                                                                                                                                                                                                                                                                                                                                |
|          | 7.30am,<br>8.30am,<br>9.30am,                        | Diikusna. back to stop 1.  Polling Venue: Dilkusha Bovs School.                                                                                                                                                                                                                                                                                                                                                                                                                                                                                                     | (6)                                                                                                                                                                                                                                                                                                                                                                                                                                                                                                                                                                                                                                                                                                                                                                                                                                                                                                                                                                                                                                                                                                                                                                                                                                                                                                                                                                                                                                                                                                                                                                                                                                                                                                                                                                                                                                                                                                                                                                                                                                                                                                                            |
| .•       | 10.30am,<br>12.30pm,<br>and 4.00pm                   |                                                                                                                                                                                                                                                                                                                                                                                                                                                                                                                                                                     |                                                                                                                                                                                                                                                                                                                                                                                                                                                                                                                                                                                                                                                                                                                                                                                                                                                                                                                                                                                                                                                                                                                                                                                                                                                                                                                                                                                                                                                                                                                                                                                                                                                                                                                                                                                                                                                                                                                                                                                                                                                                                                                                |
|          |                                                      |                                                                                                                                                                                                                                                                                                                                                                                                                                                                                                                                                                     | Ms Reapi Nai<br>8427719                                                                                                                                                                                                                                                                                                                                                                                                                                                                                                                                                                                                                                                                                                                                                                                                                                                                                                                                                                                                                                                                                                                                                                                                                                                                                                                                                                                                                                                                                                                                                                                                                                                                                                                                                                                                                                                                                                                                                                                                                                                                                                        |