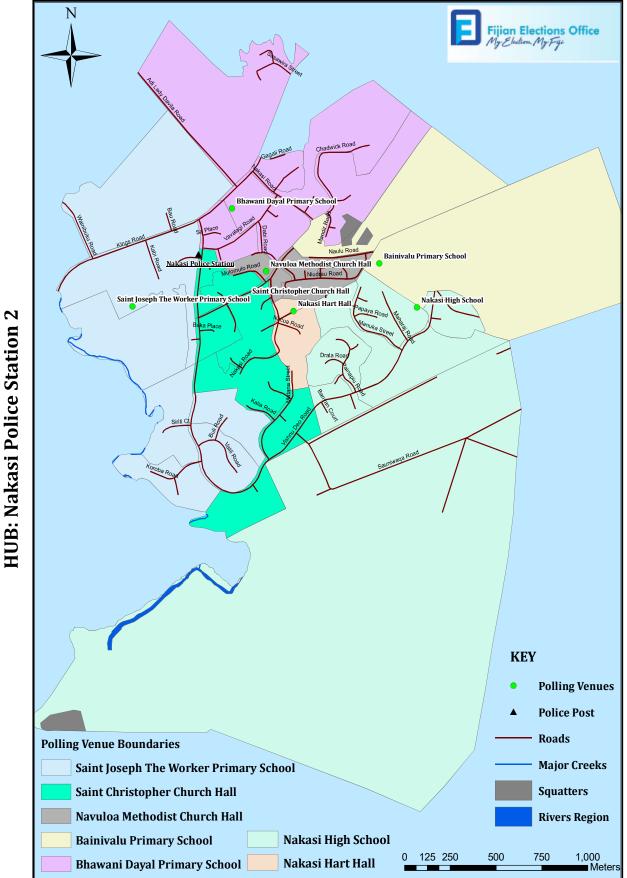

| Bhawani<br>Dayal<br>Primary<br>School<br>7.30am,<br>9.30am,<br>10.30am,<br>12.30pm,<br>and<br>4.00pm | Start pickup from Chadwick roundabout. Turn right to Nakasi road towards Bhawani, turn left to Vavalagi Road<br>Start pickup from Chadwick roundabout. Turn right to Nakasi road towards Bhawani, turn left to Vavalagi and Vishnu Deo<br>Junction. Turn left to Vishnu Deo and another left to Dilo Street. Drop voters at Polling Venue; St Christopher and<br>Polling Venue; Navuloa. Turn right to Nakasi Road, then right to roundabout. Return and drop voters to Polling Ven-<br>ue; Nakasi Hart and back to Dilo and Nakasi Road, then right to roundabout. Return and drop voters to Polling Ven-<br>ue; Nakasi Hart and back to Dilo and Nakasi Road, then right to roundabout. Return and drop voters to Polling Ven-<br>ue; Nakasi Hart and back to Dilo and Nakasi Road, then right through Dabi Road and turn left towards Naulu Village round-<br>about. Drop voters at Polling Venue; Bainivalu and proceed to roundabout. Return and exit Naulu Road. Turn left to<br>junction of Dabi Road. Drop off voters at Navuloa and turn right through Dabi Road and join to Vavalagi Road. Drop<br>off voters at Polling Venue BhawaniDayal Primary School . Return to start point via same route.<br><b>Polling Venue:</b> Bhawani Dayal Primary School . Return to start point via same route.<br><b>Polling Venue:</b> Bhawani Dayal Primary School . Return to start point via same route. | Mr. Subash Chandra            |
|------------------------------------------------------------------------------------------------------|----------------------------------------------------------------------------------------------------------------------------------------------------------------------------------------------------------------------------------------------------------------------------------------------------------------------------------------------------------------------------------------------------------------------------------------------------------------------------------------------------------------------------------------------------------------------------------------------------------------------------------------------------------------------------------------------------------------------------------------------------------------------------------------------------------------------------------------------------------------------------------------------------------------------------------------------------------------------------------------------------------------------------------------------------------------------------------------------------------------------------------------------------------------------------------------------------------------------------------------------------------------------------------------------------------------------------------------------------------------------------------------------------------|-------------------------------|
| Nakasi<br>High School<br>7.30am,<br>9.30am,<br>10.30am,<br>12.30pm,<br>and 4.00pm                    | BUIS 2 ROUTE - Nakasi Police Station 2 HubStart pickup from Vishnu Deo and Kings Road junction. Travel through and turn left to Matana, then right to round-<br>about. Return and turn left to Vishnu Deo Rd travel up to roundabout. Drop off voters at Polling Venue; Nakasi High.High SchoolReturn Vishnu Deo Road and turn right to Dilo Street. Travel through Dilo Street, right to Vavalagi junction and turn7.30am,left. Drop Voters along respective Polling Venue's (St Christopher, Navuloa and Bhawani). Travel through Vavalagi9.30am,back to stop 1.0.30am,Dack to stop 1.10.30am,Polling Venue: Navuloa and Bhawani). Travel through Vavalagi12.30pm,Methodist Church Hall.Methodist Church Hall.                                                                                                                                                                                                                                                                                                                                                                                                                                                                                                                                                                                                                                                                                         | Mr. Niwash Chandra<br>9344093 |