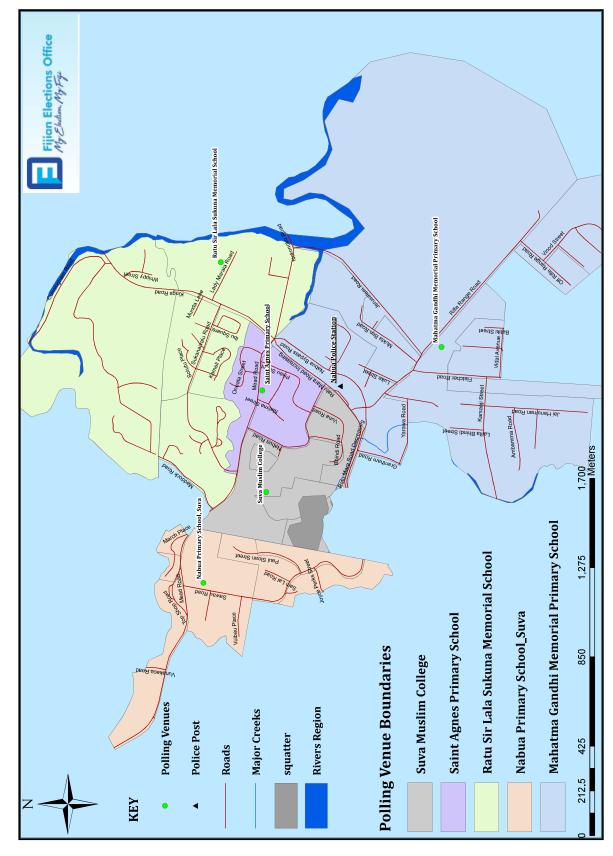

**HUB: Nabua Police Station** 

## **BUS 1 ROUTE - Nabua Police Station Hub**

Start pickup from Princess and Mead Road junction (MH Superfresh). Down Mead Road and turn right to Bayview part Polling Venue to Nabua roundabout up Mead Road to Polling Venue St Agnes, Polling Venue Suva Muslim and Poll-- Nabua Primary School at Bayview Heights and Mead Road Junction. Turn right down Mead Road and drop off voters of Polling Venue Suva Muslim at Sukanaivalu junction Bus stop. Turn left to Sukanaivalu Road and down to Kings Road. pick voters for RSMS. Pick voters from Whippy Street (bus stop). Return and drop off voters at RSMS Bus stop. De-Drop off Voters of Polling Venue Ratu Sukuna at Bus stop opposite Polling Venue. Continue to QEB entrance and Heights. Turn around from Paul Sloan Street and Sawau Road Junction. Return and drop off voters of Polling Venue ing Venue Nabua Primary then back to Superfresh. MGM Polling Venue to share same bus as Vatuwaqa Hub.

Primary

School

Nabua

Polling Venues: Nabua Primary School, Suva, Suva Muslim College, Ratu Sir Lala Sukuna Memorial School, Mahatma

10.30am, 12.30pm,

4.00pm

8.30am, 9.30am,

7.30am,

Gandhi Memorial Primary School, Saint Agnes Primary School.