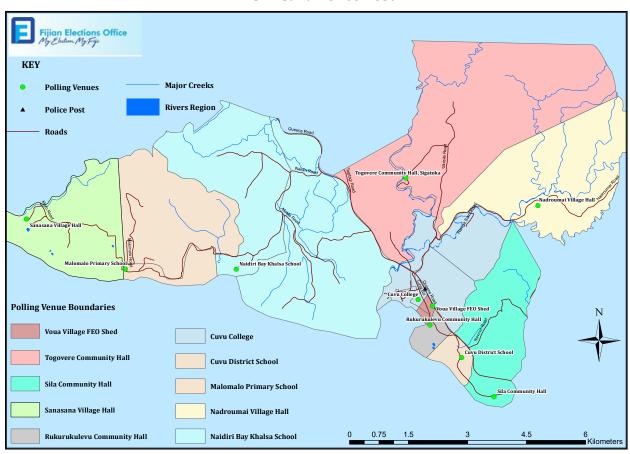

## Area - SIGATOKA

## **HUB: Cuvu Police Post**

| Naidiri<br>Bay Khalsa<br>School<br>7.30am,<br>8.30am,<br>9.30am,<br>10.30am,<br>12.30pm,<br>and 4.00pm | BIIS 1 ROUTE - Cuvu Police Post Huh  1. Depart from Queens road/ Naidiri junction down through Neidiri road and drop off at polling venue - Naidiri Khalsa School.  2. Proceed through the coastal road and drop at Polling venue - Malomalo Primary School and return through Neidiri Circular road to Tuva Primary and return to Naidiri junction.  Polling Venue: Tuva Primary School, Nadroga Arya College, Rahamtullah Khan Memorial School, Sanasana Community Hall, Malomalo Primary School and Naidiri Bay Khalsa School. | Mr Mohammed Asaf<br>Khan                                                                                                                                                                                                                                                                                                                                                                                                                                                                                                                                                                                                                                                                                                                                                                                                                                                                                                                                                                                                                                                                                                                                                                                                                                                                                                                                                                                                                                                                                                                                                                                                                                                                                                                                                                                                                                                                                                                                                                                                                                                                                                       |
|--------------------------------------------------------------------------------------------------------|-----------------------------------------------------------------------------------------------------------------------------------------------------------------------------------------------------------------------------------------------------------------------------------------------------------------------------------------------------------------------------------------------------------------------------------------------------------------------------------------------------------------------------------|--------------------------------------------------------------------------------------------------------------------------------------------------------------------------------------------------------------------------------------------------------------------------------------------------------------------------------------------------------------------------------------------------------------------------------------------------------------------------------------------------------------------------------------------------------------------------------------------------------------------------------------------------------------------------------------------------------------------------------------------------------------------------------------------------------------------------------------------------------------------------------------------------------------------------------------------------------------------------------------------------------------------------------------------------------------------------------------------------------------------------------------------------------------------------------------------------------------------------------------------------------------------------------------------------------------------------------------------------------------------------------------------------------------------------------------------------------------------------------------------------------------------------------------------------------------------------------------------------------------------------------------------------------------------------------------------------------------------------------------------------------------------------------------------------------------------------------------------------------------------------------------------------------------------------------------------------------------------------------------------------------------------------------------------------------------------------------------------------------------------------------|
| Tuva Primary<br>School<br>7.30am,<br>8.30am,<br>9.30am,<br>10.30am,<br>12.30pm,<br>and 4.00pm          | BUS 2 ROUTE - Cuvu Police Post Hub  1. Depart from Natadola junction and drop off at polling venue - Tuva Primary School, Nadroga Arya College and Rahamatullah Memorial School, then past Navisabasaba up till Incontinental Resort and return the same way.  Polling Venue: Tuva Primary School, Nadroga Arya College, Rahamatullah Khan Memorial School.                                                                                                                                                                       | 9911049  We will be the second of the second |
| Batiri Public<br>School<br>7.30am,<br>8.30am,<br>9.30am,<br>10.30am,<br>12.30pm,<br>and 4.00pm         | CARRIER 1 ROUTE - Cuvu Police Post Hub  1. Depart from Batiri junction down through Batiri road to Togobula Village and drop off at polling venue - Batiri Public School.  Polling Venue: Batiri Public School, Togovere Community Hall, Nadroumai Community Hall.                                                                                                                                                                                                                                                                | MILECTORS OFFICE FUNDA LECTION WILLECTORS OF THE FUNDA LECTION WILLECTORS OF THE FUNDA LECTION WILLECTOR WILLIAM |