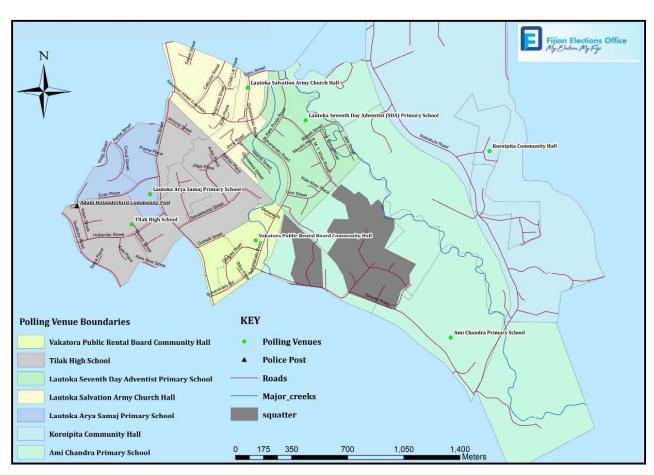

**HUB: Adam Hollanderbird Police Post 2** 



| Navutu<br>Settlement<br>Ground FEO<br>Shed<br>7.30am,<br>8.30am,<br>9.30am,<br>10.30am,<br>12.30pm,<br>and 4.00pm | BIIS 1 ROUTE - Adam Hollanderhird Police Post 2 Hub  1. Depart from Lautoka bus stand to polling venue - Navutu settlement Ground FEO Shed.  2. Proceed to Field 40 road, then through Field 40 Ground FEO Shed.  3. Proceed to the Field 40, new subdivision towards Balawa and through MN Naidu road, through to Field 40 road and back to the Lautoka bus station via the same route.  Polling Venue: Navutu Settlement Ground FEO Shed, Field 40 Ground FEO Shed.                                                                                                  | Mr Muni Ratnam<br>9662714 |
|--------------------------------------------------------------------------------------------------