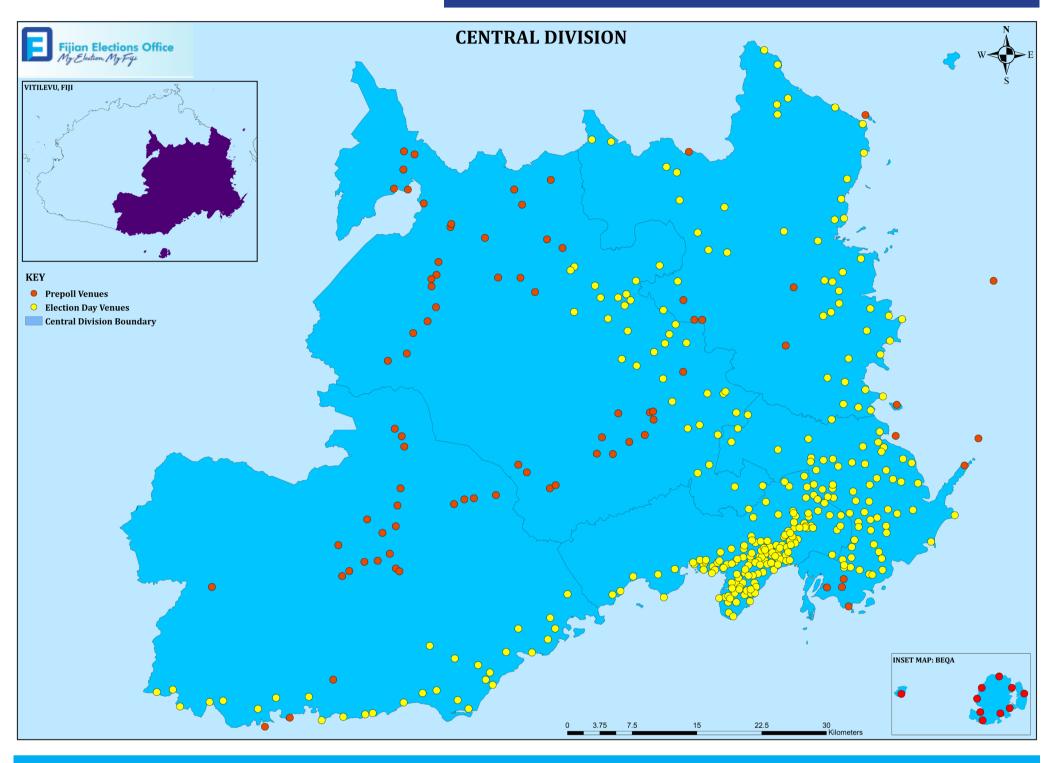

# PROVISIONAL ELECTION DAY & PRE-POLL VENUES

#### THE FOLLOWING IS THE PROVISIONAL POLLING VENUE LIST AS AT 20 JANUARY 2022

#### **CENTRAL DIVISION: PROVISIONAL ELECTION DAY VENUES**

| Polling Venue Name                                   | Polling Venue Address                                     |
|------------------------------------------------------|-----------------------------------------------------------|
| Adi Cakobau School                                   | Sawani Road, Vuna,, Naitasiri                             |
| Ahmadiyya Muslim College                             | Sangam Road, Narere, Naitasiri                            |
| Ahmadiyya Muslim Primary School                      | Law Place, Narere, Nasinu, Naitasiri                      |
| Arts Village Cultural Centre FEO Shed                | Arts Village, Pacific Harbour, Deuba, Serua               |
| Assembly of God Primary School                       | Lot 01 Velau Drive, Kinoya, Nasinu, Naitasiri             |
| Bainivalu Primary School                             | Naulu Road, Nakasi, Rewa                                  |
| Ballantine Memorial School                           | Delainavesi Road, Delainavesi, Lami, Rewa                 |
| Bhawani Dayal Primary School                         | Kings Road, Nakasi, Rewa                                  |
| Bishop Kempthorne Memorial School                    | Balabala Crescent, Khalsa Road, Newtown, Naitasiri        |
| Burebasaga District School                           | Burebasaga Village, Burebasaga, Rewa                      |
| Bureni Community Hall                                | Bureni Settlement, Waibau, Naitasiri                      |
| Caubati Assembly Of God Church Hall                  | Lot 6 NLTB Subdivision, Caubati Road, Nasinu, Naitasiri   |
| Caubati Housing Ground FEO Shed                      | Matau Road, Caubati, Nasinu, Naitasiri                    |
| Cautata District School                              | Cautata Village, Bau, Tailevu                             |
| Centre for Appropriate Technology Development        | Nadave, Bau, Tailevu                                      |
| Chauhan Primary School                               | Off Queens Road, Veisari, Lami, Rewa                      |
| Chevalier Vocational School                          | Wainadoi, Veivatuloa, Namosi                              |
| Christian Mission Fellowship Primary School          | Natuvukica Road, Khalsa Road,, Newtown, Nasinu, Naitasiri |
| College of Agriculture, Fisheries and Forestry - FNU | Kings Road, Koronivia, Naitasiri                          |
| Colo - i - Suva Community Hall                       | Colo -i -Suva Village, Vuna, Naitasiri                    |
| Colo - i - Suva Forestry Station                     | Princess Road, Colo -i-Suva, Naitasiri                    |
| Co-operative College of Fiji                         | Marine Drive, Draunibota, Lami, Rewa                      |
| Culanuku Village Community Hall                      | Culanuku Village, Serua, Serua                            |
| Cunningham Stage 1 Ground FEO Shed                   | Wainitarawau Street, Cunningham Stage 1, Naitasiri        |
| Cunningham Stage 2 Ground FEO Shed                   | Cunningham Road, Cunningham Stage 2, Naitasiri            |
| Cunningham Stage 4 Ground FEO Shed                   | Rokosawa Road, Cunningham Stage 4, Naitasiri              |
| Daku Community Hall, Nausori                         | Daku Village, Buretu, Tailevu                             |
| Dakuinuku Village FEO Shed                           | Dakuinuku Village, Sawakasa, Tailevu                      |
| Dakuivuna Village School                             | Dakuivuna Village, Wailevu, Tailevu                       |
| Davuilevu Methodist Primary School                   | Adi Lady Davila Road, Davuilevu Housing, Naitasiri        |
| Dawasamu District School                             | Dawasamu, Tailevu                                         |
| Dayanand Anglo Vedic (DAV) Girls College, Suva       | Lot 2 Kula Street, Samabula, Suva, Rewa                   |
| Delainasole Hart Hall                                | Rambo Road, Delainasole, Nasinu, Naitasiri                |
| Delaitoga Community Hall                             | Delaitoga Village, Matailobau, Naitasiri                  |

## **CENTRAL DIVISION: PROVISIONAL PRE-POLL VENUES**

| Polling Venue Name                                         | Polling Venue Address                                             |
|------------------------------------------------------------|-------------------------------------------------------------------|
| Bau Community Hall                                         | Bau Village, Bau Island, Tailevu                                  |
| Botenaulu Community Hall                                   | Botenaulu Village, Muaira, Naitasiri                              |
| Burenitu Village School FEO Tent, Navua                    | Nabukelevu Village, Serua, Serua                                  |
| Dakuibeqa Village Community Hall                           | Dakuibeqa Village, Sawau, Beqa Island, Rewa                       |
| Dakuni Community Hall                                      | Dakuni Village, Sawau, Beqa Island, Rewa                          |
| Delailasakau Community Hall                                | Delailasakau Village, Nawaidina, Naitasiri                        |
| Fiji Police Academy Gymnasium                              | Fiji Police Academy, Nasova Road, Suva                            |
| Fiji Police Eastern Division Headquarters Conference Room  | Level 1, Vinod Patel Building, Ross Street, Nausori Town, Tailevu |
| Fiji Police Southern Division Headquarters Conference Room | Lotus Building, Ground Floor, Ratu Mara Road, Nabua               |
| Force Training Group Camp                                  | Nasinu Road, Naitasiri                                            |
| Kaba Community Hall                                        | Dromuna Village, Bau, Tailevu                                     |
| Korovou Community Hall, Vunidawa                           | Korovou Village, Noimalu, Naitasiri                               |
| Korovou Police Bure                                        | Korovou Police Station, Kings Road, Korovou, Tailevu              |
| Lalati Village FEO Tent                                    | Lalati Village, Raviravi, Beqa Island, Rewa                       |
| Lami Police Bure                                           | Lami Police Station Compound, Solomoni Street, Lami               |
| Laselevu Community Hall                                    | Laselevu Village, Nagonenicolo, Naitasiri                         |
| Leleuvia Island Resort Hall                                | Leleuvia Island, Bau, Tailevu                                     |
| Lomai Community Hall, Vunidawa                             | Lomai Village, Nawaidina, Naitasiri                               |
| Lutu Village Hall, Muaira                                  | Lutu Village, Muaira, Naitasiri                                   |
| Masi Village Community Hall                                | Masi Village, Nuku, Serua                                         |
| Matainasau Village Community Hall                          | Matainasau Village, Muaira, Naitasiri                             |
| Matawailevu Community Hall, Vunidawa                       | Matawailevu Village, Noimalu, Naitasiri                           |
| Naboro Corrections Centre                                  | Naboro Road, Suva, Rewa                                           |
| Nabukaluka Community Hall                                  | Nabukaluka Village, Nawaidina, Naitasiri                          |
| Nadakuni Community Hall                                    | Nadakuni Village, Nawaidina, Naitasiri                            |
| Nadovu Village FEO Tent                                    | Nadovu Village, Muaira, Naitasiri                                 |
| Naigani Village FEO Tent, Korovou                          | Naigani Island, Verata, Tailevu                                   |
| Naimasimasi Village Community Hall, Navua                  | Naimasimasi Village, Nuku, Serua                                  |
| Naiseuseu Community Hall                                   | Naiseuseu Village, Sawau, Beqa Island, Rewa                       |
| Naitauvoli Community Hall                                  | Naitauvoli Village, Nadaravakawalu, Naitasiri                     |
| Nakavika Village Community Hall, Navua                     | Nakavika Village, Wainikoroiluva, Namosi                          |
| Nakida Community Hall                                      | Nakida Village, Nagonenicolo, Naitasiri                           |
| Nakorosule Community Hall                                  | Nakorosule Village, Nagonenicolo, Naitasiri                       |
| Nameka Village Community Hall                              | Nameka Village, Tai-Vugalei, Tailevu                              |
| Namosi Village Community Hall                              | Namosi Village, Namosi, Namosi                                    |
| Naqarawai Village Community Hall                           | Naqarawai Village, Naqarawai, Namosi                              |
| Naqelewai Community Hall                                   | Naqelewai Village, Naboubuco, Naitasiri                           |
| Naraiyawa Village Community Hall                           | Naraiyawa Village, Naqarawai, Namosi                              |
| Narokorokoyawa Community Hall, Vunidawa                    | Narokorokoyawa Village, Noimalu, Naitasiri                        |
| Narukunibua Village Community Hall                         | Narukunibua Village, Namosi, Namosi                               |
| Nasalia Community Hall, Vunidawa                           | Nasalia Village, Nagonenicolo, Naitasiri                          |
| Nasava Community Hall                                      | Nasava Village, Noimalu, Naitasiri                                |
| Nasele Community Hall                                      | Nasele Village, Nawaidina, Naitasiri                              |
| Naseuvou Community Hall                                    | Naseuvou Village, Nawaidina, Naitasiri                            |
| Nasigatoka Village Community Hall, Navua                   | Nasigatoka Village, Namosi, Namosi                                |
| Nasinu Police Bure                                         | Nasinu Police Station Compound, Beaumont Road, Narere             |
| Nasiriti Community Hall                                    | Nasiriti Village, Naboubuco, Naitasiri                            |
| Nasirotu Community Hall                                    | Nasirotu Village, Nawaidina, Naitasiri                            |
| Nasoqo Community Hall                                      | Nasoqo Village, Naboubuco, Naitasiri                              |
| Natuva Community Hall                                      | Natuva Village, Tai-Vugalei, Tailevu                              |
| Nauluvatu Community Hall                                   | Nauluvatu Village, Nawaidina, Naitasiri                           |
| ·                                                          | Nausori Police Sation Compound, Main Street, Nausori Town,        |
| Nausori Police Bure                                        | Tailevu                                                           |
| Navua Police Station FEO Tent                              | Navua Town, Navua                                                 |
| Navulivatu Village Community Hall                          | Navulivatu Village, Nuku, Serua                                   |
| Navunikabi Village Community Hall                          | Navunikabi Village, Wainikoroiluva, Namosi                        |