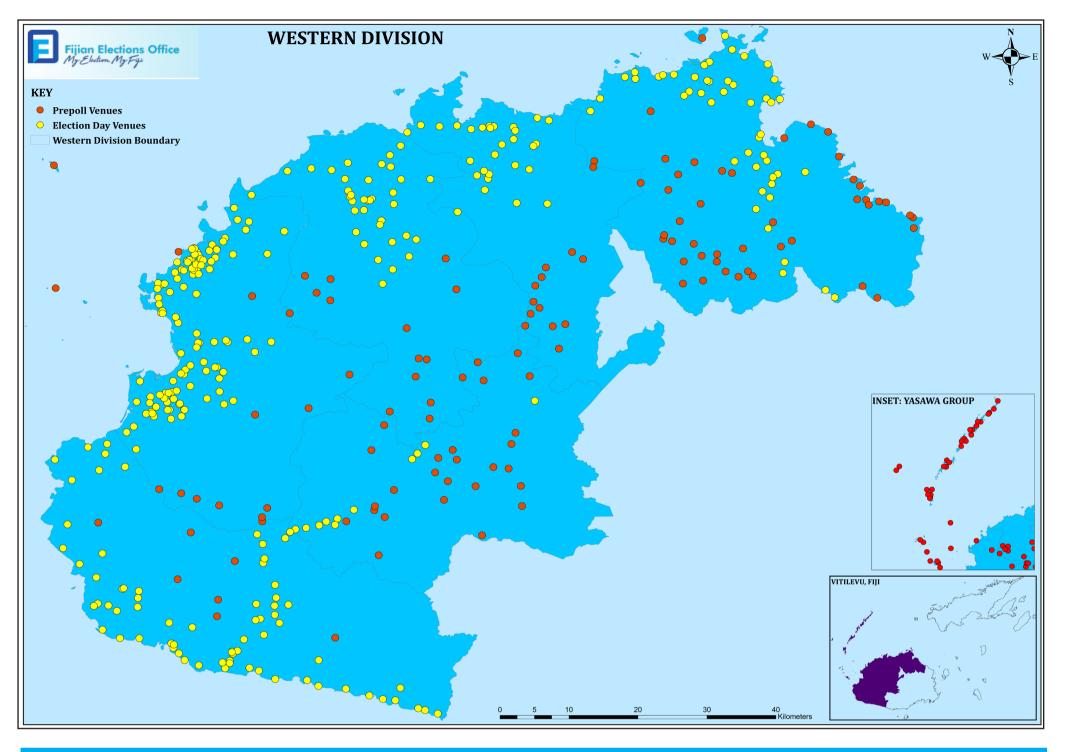

# PROVISIONAL ELECTION DAY & PRE-POLL VENUES

#### THE FOLLOWING IS THE PROVISIONAL POLLING VENUE LIST AS AT 20 JANUARY 2022