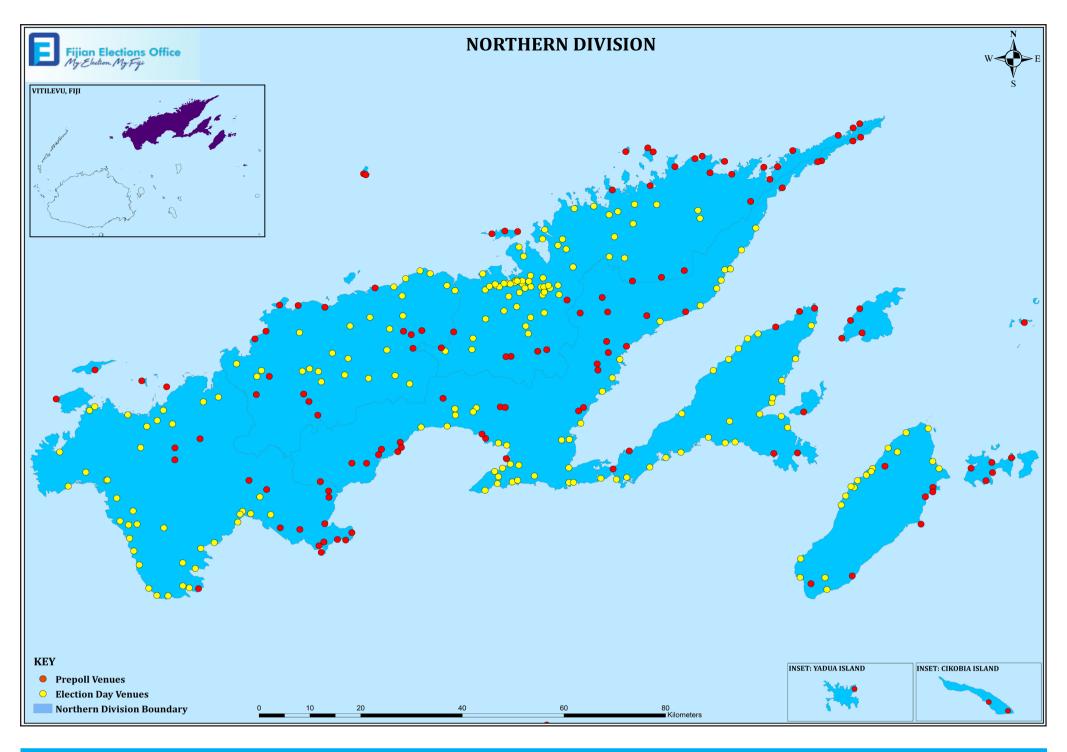

# PROVISIONAL ELECTION DAY & PRE-POLL VENUES

#### THE FOLLOWING IS THE PROVISIONAL POLLING VENUE LIST AS AT 20 JANUARY 2022